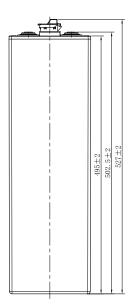

#### **CHARACTERISTICS**

| Item                             |                                                | Specifications                 |
|----------------------------------|------------------------------------------------|--------------------------------|
| Rated Voltage                    |                                                | 2V                             |
| Capacity@25°C (86°F)             | C <sub>5</sub> , 1.70V/cell                    | 280Ah                          |
| Dimension                        | Length                                         | 77mm (3.03inches)              |
|                                  | Width                                          | 158mm (6.22inches)             |
|                                  | Container Height                               | 495mm (19.5inches)             |
|                                  | Total Height                                   | 527mm (20.7inches)             |
| Approx Weight                    | Without Electrolyte                            | 12.3kg (27.1lbs)               |
|                                  | With Electrolyte                               | 16.3kg (35.9lbs)               |
| Terminal                         |                                                | M10                            |
| Container Material               |                                                | PP                             |
| Max. Discharge Current (5        | is)                                            | 8C,                            |
| Operating Temp. Range            | Discharge                                      | -15~55°C(5~131°F)              |
|                                  | Charge                                         | 0~50°C(32~122°F)               |
|                                  | Storage                                        | 5~40°C(41~104°F)               |
| Cycle life                       |                                                | ≥1200 cycles                   |
| Cycle Use                        | Initial Charging Curren                        | t less than 0.14C <sub>s</sub> |
|                                  | Voltage 2                                      | 2.60V-2.65V at 25°C(77°F)      |
|                                  | Temp. Coeffcient                               | -5mV/°C                        |
| Capacity affected by Temperature | 40°C(104°F)                                    | 103%                           |
|                                  | 30°C(86°F)                                     | 100%                           |
|                                  | 0°C(32°F)                                      | 86%                            |
| Self Discharge                   | Less than 8% C₅ after storing 28 days at 20°C, |                                |
|                                  | and then a freshening charge is required.      |                                |
|                                  | For higher temperature shorter.                | , the time interval will be    |