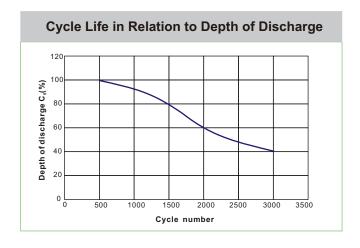

#### **CHARACTERISTICS**

| Item                             |                                                | Specifications                 |
|----------------------------------|------------------------------------------------|--------------------------------|
| Rated Voltage                    |                                                | 2V                             |
| Capacity@25°C (86°F)             | C <sub>5</sub> , 1.70V/cell                    | 280Ah                          |
| Dimension                        | Length                                         | 77mm (3.03inches)              |
|                                  | Width                                          | 158mm (6.22inches)             |
|                                  | Container Height                               | 495mm (19.5inches)             |
|                                  | Total Height                                   | 527mm (20.7inches)             |
| Approx Weight                    | Without Electrolyte                            | 12.3kg (27.1lbs)               |
|                                  | With Electrolyte                               | 16.3kg (35.9lbs)               |
| Terminal                         |                                                | M10                            |
| Container Material               |                                                | PP                             |
| Max. Discharge Current (5        | is)                                            | 8C,                            |
| Operating Temp. Range            | Discharge                                      | -15~55°C(5~131°F)              |
|                                  | Charge                                         | 0~50°C(32~122°F)               |
|                                  | Storage                                        | 5~40°C(41~104°F)               |
| Cycle life                       |                                                | ≥1200 cycles                   |
| Cycle Use                        | Initial Charging Curren                        | t less than 0.14C <sub>s</sub> |
|                                  | Voltage 2                                      | 2.60V-2.65V at 25°C(77°F)      |
|                                  | Temp. Coeffcient                               | -5mV/°C                        |
| Capacity affected by Temperature | 40°C(104°F)                                    | 103%                           |
|                                  | 30°C(86°F)                                     | 100%                           |
|                                  | 0°C(32°F)                                      | 86%                            |
| Self Discharge                   | Less than 8% C₅ after storing 28 days at 20°C, |                                |
|                                  | and then a freshening charge is required.      |                                |
|                                  | For higher temperature shorter.                | , the time interval will be    |