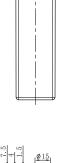

#### **CHARACTERISTICS**

| Item                             |                                                | Specifications                 |
|----------------------------------|------------------------------------------------|--------------------------------|
| Rated Voltage                    |                                                | 2V                             |
| Capacity@25°C (86°F)             | C <sub>5</sub> , 1.70V/cell                    | 280Ah                          |
| Dimension                        | Length                                         | 77mm (3.03inches)              |
|                                  | Width                                          | 158mm (6.22inches)             |
|                                  | Container Height                               | 495mm (19.5inches)             |
|                                  | Total Height                                   | 527mm (20.7inches)             |
| Approx Weight                    | Without Electrolyte                            | 12.3kg (27.1lbs)               |
|                                  | With Electrolyte                               | 16.3kg (35.9lbs)               |
| Terminal                         |                                                | M10                            |
| Container Material               |                                                | PP                             |
| Max. Discharge Current (5        | is)                                            | 8C,                            |
| Operating Temp. Range            | Discharge                                      | -15~55°C(5~131°F)              |
|                                  | Charge                                         | 0~50°C(32~122°F)               |
|                                  | Storage                                        | 5~40°C(41~104°F)               |
| Cycle life                       |                                                | ≥1200 cycles                   |
| Cycle Use                        | Initial Charging Curren                        | t less than 0.14C <sub>s</sub> |
|                                  | Voltage 2                                      | 2.60V-2.65V at 25°C(77°F)      |
|                                  | Temp. Coeffcient                               | -5mV/°C                        |
| Capacity affected by Temperature | 40°C(104°F)                                    | 103%                           |
|                                  | 30°C(86°F)                                     | 100%                           |
|                                  | 0°C(32°F)                                      | 86%                            |
| Self Discharge                   | Less than 8% C₅ after storing 28 days at 20°C, |                                |
|                                  | and then a freshening charge is required.      |                                |
|                                  | For higher temperature shorter.                | , the time interval will be    |