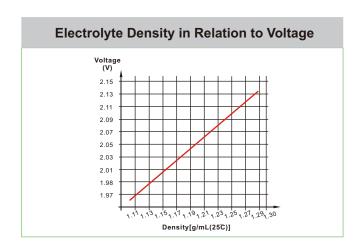

#### **CHARACTERISTICS**

| Item                             |                                                | Specifications                 |
|----------------------------------|------------------------------------------------|--------------------------------|
| Rated Voltage                    |                                                | 2V                             |
| Capacity@25°C (86°F)             | C <sub>5</sub> , 1.70V/cell                    | 280Ah                          |
| Dimension                        | Length                                         | 77mm (3.03inches)              |
|                                  | Width                                          | 158mm (6.22inches)             |
|                                  | Container Height                               | 495mm (19.5inches)             |
|                                  | Total Height                                   | 527mm (20.7inches)             |
| Approx Weight                    | Without Electrolyte                            | 12.3kg (27.1lbs)               |
|                                  | With Electrolyte                               | 16.3kg (35.9lbs)               |
| Terminal                         |                                                | M10                            |
| Container Material               |                                                | PP                             |
| Max. Discharge Current (5        | is)                                            | 8C,                            |
| Operating Temp. Range            | Discharge                                      | -15~55°C(5~131°F)              |
|                                  | Charge                                         | 0~50°C(32~122°F)               |
|                                  | Storage                                        | 5~40°C(41~104°F)               |
| Cycle life                       |                                                | ≥1200 cycles                   |
| Cycle Use                        | Initial Charging Curren                        | t less than 0.14C <sub>s</sub> |
|                                  | Voltage 2                                      | 2.60V-2.65V at 25°C(77°F)      |
|                                  | Temp. Coeffcient                               | -5mV/°C                        |
| Capacity affected by Temperature | 40°C(104°F)                                    | 103%                           |
|                                  | 30°C(86°F)                                     | 100%                           |
|                                  | 0°C(32°F)                                      | 86%                            |
| Self Discharge                   | Less than 8% C₅ after storing 28 days at 20°C, |                                |
|                                  | and then a freshening charge is required.      |                                |
|                                  | For higher temperature shorter.                | , the time interval will be    |