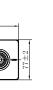

#### **CHARACTERISTICS**

| Item                             |                                                | Specifications                 |
|----------------------------------|------------------------------------------------|--------------------------------|
| Rated Voltage                    |                                                | 2V                             |
| Capacity@25°C (86°F)             | C <sub>5</sub> , 1.70V/cell                    | 280Ah                          |
| Dimension                        | Length                                         | 77mm (3.03inches)              |
|                                  | Width                                          | 158mm (6.22inches)             |
|                                  | Container Height                               | 495mm (19.5inches)             |
|                                  | Total Height                                   | 527mm (20.7inches)             |
| Approx Weight                    | Without Electrolyte                            | 12.3kg (27.1lbs)               |
|                                  | With Electrolyte                               | 16.3kg (35.9lbs)               |
| Terminal                         |                                                | M10                            |
| Container Material               |                                                | PP                             |
| Max. Discharge Current (5        | is)                                            | 8C,                            |
| Operating Temp. Range            | Discharge                                      | -15~55°C(5~131°F)              |
|                                  | Charge                                         | 0~50°C(32~122°F)               |
|                                  | Storage                                        | 5~40°C(41~104°F)               |
| Cycle life                       |                                                | ≥1200 cycles                   |
| Cycle Use                        | Initial Charging Curren                        | t less than 0.14C <sub>s</sub> |
|                                  | Voltage 2                                      | 2.60V-2.65V at 25°C(77°F)      |
|                                  | Temp. Coeffcient                               | -5mV/°C                        |
| Capacity affected by Temperature | 40°C(104°F)                                    | 103%                           |
|                                  | 30°C(86°F)                                     | 100%                           |
|                                  | 0°C(32°F)                                      | 86%                            |
| Self Discharge                   | Less than 8% C₅ after storing 28 days at 20°C, |                                |
|                                  | and then a freshening charge is required.      |                                |
|                                  | For higher temperature shorter.                | , the time interval will be    |