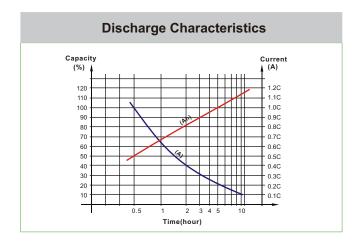

#### **CHARACTERISTICS**

| Item                             |                                                | Specifications                 |
|----------------------------------|------------------------------------------------|--------------------------------|
| Rated Voltage                    |                                                | 2V                             |
| Capacity@25°C (86°F)             | C <sub>5</sub> , 1.70V/cell                    | 280Ah                          |
| Dimension                        | Length                                         | 77mm (3.03inches)              |
|                                  | Width                                          | 158mm (6.22inches)             |
|                                  | Container Height                               | 495mm (19.5inches)             |
|                                  | Total Height                                   | 527mm (20.7inches)             |
| Approx Weight                    | Without Electrolyte                            | 12.3kg (27.1lbs)               |
|                                  | With Electrolyte                               | 16.3kg (35.9lbs)               |
| Terminal                         |                                                | M10                            |
| Container Material               |                                                | PP                             |
| Max. Discharge Current (5        | is)                                            | 8C,                            |
| Operating Temp. Range            | Discharge                                      | -15~55°C(5~131°F)              |
|                                  | Charge                                         | 0~50°C(32~122°F)               |
|                                  | Storage                                        | 5~40°C(41~104°F)               |
| Cycle life                       |                                                | ≥1200 cycles                   |
| Cycle Use                        | Initial Charging Curren                        | t less than 0.14C <sub>s</sub> |
|                                  | Voltage 2                                      | 2.60V-2.65V at 25°C(77°F)      |
|                                  | Temp. Coeffcient                               | -5mV/°C                        |
| Capacity affected by Temperature | 40°C(104°F)                                    | 103%                           |
|                                  | 30°C(86°F)                                     | 100%                           |
|                                  | 0°C(32°F)                                      | 86%                            |
| Self Discharge                   | Less than 8% C₅ after storing 28 days at 20°C, |                                |
|                                  | and then a freshening charge is required.      |                                |
|                                  | For higher temperature shorter.                | , the time interval will be    |