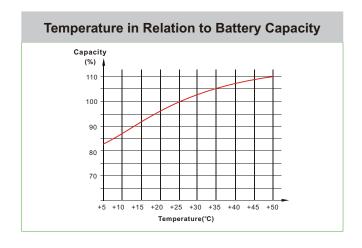

#### **CHARACTERISTICS**

| Item                             |                                                | Specifications                 |
|----------------------------------|------------------------------------------------|--------------------------------|
| Rated Voltage                    |                                                | 2V                             |
| Capacity@25°C (86°F)             | C <sub>5</sub> , 1.70V/cell                    | 280Ah                          |
| Dimension                        | Length                                         | 77mm (3.03inches)              |
|                                  | Width                                          | 158mm (6.22inches)             |
|                                  | Container Height                               | 495mm (19.5inches)             |
|                                  | Total Height                                   | 527mm (20.7inches)             |
| Approx Weight                    | Without Electrolyte                            | 12.3kg (27.1lbs)               |
|                                  | With Electrolyte                               | 16.3kg (35.9lbs)               |
| Terminal                         |                                                | M10                            |
| Container Material               |                                                | PP                             |
| Max. Discharge Current (5        | is)                                            | 8C,                            |
| Operating Temp. Range            | Discharge                                      | -15~55°C(5~131°F)              |
|                                  | Charge                                         | 0~50°C(32~122°F)               |
|                                  | Storage                                        | 5~40°C(41~104°F)               |
| Cycle life                       |                                                | ≥1200 cycles                   |
| Cycle Use                        | Initial Charging Curren                        | t less than 0.14C <sub>s</sub> |
|                                  | Voltage 2                                      | 2.60V-2.65V at 25°C(77°F)      |
|                                  | Temp. Coeffcient                               | -5mV/°C                        |
| Capacity affected by Temperature | 40°C(104°F)                                    | 103%                           |
|                                  | 30°C(86°F)                                     | 100%                           |
|                                  | 0°C(32°F)                                      | 86%                            |
| Self Discharge                   | Less than 8% C₅ after storing 28 days at 20°C, |                                |
|                                  | and then a freshening charge is required.      |                                |
|                                  | For higher temperature shorter.                | , the time interval will be    |