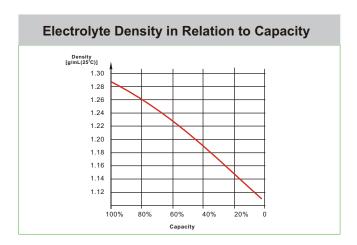

#### **CHARACTERISTICS**

| Item                             |                                                | Specifications                 |
|----------------------------------|------------------------------------------------|--------------------------------|
| Rated Voltage                    |                                                | 2V                             |
| Capacity@25°C (86°F)             | C <sub>5</sub> , 1.70V/cell                    | 280Ah                          |
| Dimension                        | Length                                         | 77mm (3.03inches)              |
|                                  | Width                                          | 158mm (6.22inches)             |
|                                  | Container Height                               | 495mm (19.5inches)             |
|                                  | Total Height                                   | 527mm (20.7inches)             |
| Approx Weight                    | Without Electrolyte                            | 12.3kg (27.1lbs)               |
|                                  | With Electrolyte                               | 16.3kg (35.9lbs)               |
| Terminal                         |                                                | M10                            |
| Container Material               |                                                | PP                             |
| Max. Discharge Current (5        | is)                                            | 8C,                            |
| Operating Temp. Range            | Discharge                                      | -15~55°C(5~131°F)              |
|                                  | Charge                                         | 0~50°C(32~122°F)               |
|                                  | Storage                                        | 5~40°C(41~104°F)               |
| Cycle life                       |                                                | ≥1200 cycles                   |
| Cycle Use                        | Initial Charging Curren                        | t less than 0.14C <sub>s</sub> |
|                                  | Voltage 2                                      | 2.60V-2.65V at 25°C(77°F)      |
|                                  | Temp. Coeffcient                               | -5mV/°C                        |
| Capacity affected by Temperature | 40°C(104°F)                                    | 103%                           |
|                                  | 30°C(86°F)                                     | 100%                           |
|                                  | 0°C(32°F)                                      | 86%                            |
| Self Discharge                   | Less than 8% C₅ after storing 28 days at 20°C, |                                |
|                                  | and then a freshening charge is required.      |                                |
|                                  | For higher temperature shorter.                | , the time interval will be    |