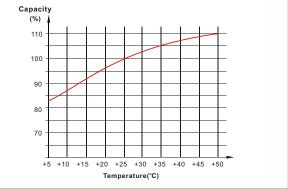

### CHARACTERISTICS

| Item                                |                                                   | Specifications            |
|-------------------------------------|---------------------------------------------------|---------------------------|
| Rated Voltage                       |                                                   | 2V                        |
| Capacity@25°C (86°F)                | C <sub>5</sub> ,1.70V/cell                        | 480Ah                     |
| Dimension                           | Length                                            | 83mm (3.27inches)         |
|                                     | Width                                             | 198mm (7.80inches)        |
|                                     | Container Height                                  | 569mm (22.4inches)        |
|                                     | Total Height                                      | 601mm (23.7inches)        |
| Approx Weight                       | Without Electrolyte                               | 19.5kg (43.0lbs)          |
|                                     | With Electrolyte                                  | 26.3kg (58.0lbs)          |
| Terminal                            |                                                   | M10                       |
| Container Material                  |                                                   | PP                        |
| Max. Discharge Current (5           | ōs)                                               | 8C,                       |
| Operating Temp. Range               | Discharge                                         | -15~55°C(5~131°F)         |
|                                     | Charge                                            | 0~50°C(32~122°F)          |
|                                     | Storage                                           | 5~40°C(41~104°F)          |
| Cycle life                          |                                                   | ≥1200 cycles              |
| Cycle Use                           | Initial Charging Current                          | less than 0.14C           |
|                                     | Voltage 2.                                        | 60V-2.65V at 25°C(77°F)   |
|                                     | Temp. Coeffcient                                  | -5mV/°C                   |
| Capacity affected by<br>Temperature | 40°C(104°F)                                       | 103%                      |
|                                     | 30°C(86°F)                                        | 100%                      |
|                                     | 0°C(32°F)                                         | 86%                       |
| Self Discharge                      | Less than 8% $C_s$ after storing 28 days at 20°C, |                           |
|                                     | and then a freshening charge is required.         |                           |
|                                     | For higher temperature, shorter.                  | the time interval will be |