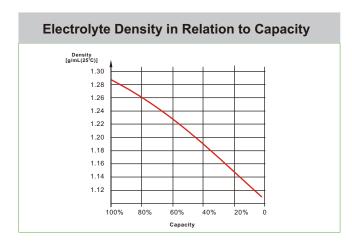

### CHARACTERISTICS

| Item                                |                                                   | Specifications            |
|-------------------------------------|---------------------------------------------------|---------------------------|
| Rated Voltage                       |                                                   | 2V                        |
| Capacity@25°C (86°F)                | C <sub>5</sub> ,1.70V/cell                        | 480Ah                     |
| Dimension                           | Length                                            | 83mm (3.27inches)         |
|                                     | Width                                             | 198mm (7.80inches)        |
|                                     | Container Height                                  | 569mm (22.4inches)        |
|                                     | Total Height                                      | 601mm (23.7inches)        |
| Approx Weight                       | Without Electrolyte                               | 19.5kg (43.0lbs)          |
|                                     | With Electrolyte                                  | 26.3kg (58.0lbs)          |
| Terminal                            |                                                   | M10                       |
| Container Material                  |                                                   | PP                        |
| Max. Discharge Current (5           | ōs)                                               | 8C,                       |
| Operating Temp. Range               | Discharge                                         | -15~55°C(5~131°F)         |
|                                     | Charge                                            | 0~50°C(32~122°F)          |
|                                     | Storage                                           | 5~40°C(41~104°F)          |
| Cycle life                          |                                                   | ≥1200 cycles              |
| Cycle Use                           | Initial Charging Current                          | less than 0.14C           |
|                                     | Voltage 2.                                        | 60V-2.65V at 25°C(77°F)   |
|                                     | Temp. Coeffcient                                  | -5mV/°C                   |
| Capacity affected by<br>Temperature | 40°C(104°F)                                       | 103%                      |
|                                     | 30°C(86°F)                                        | 100%                      |
|                                     | 0°C(32°F)                                         | 86%                       |
| Self Discharge                      | Less than 8% $C_s$ after storing 28 days at 20°C, |                           |
|                                     | and then a freshening charge is required.         |                           |
|                                     | For higher temperature, shorter.                  | the time interval will be |