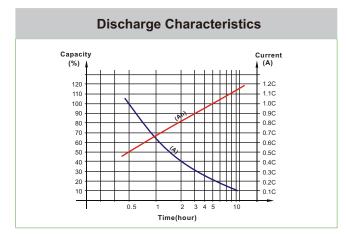

### CHARACTERISTICS

| Item                                |                                                   | Specifications            |
|-------------------------------------|---------------------------------------------------|---------------------------|
| Rated Voltage                       |                                                   | 2V                        |
| Capacity@25°C (86°F)                | C <sub>5</sub> ,1.70V/cell                        | 480Ah                     |
| Dimension                           | Length                                            | 83mm (3.27inches)         |
|                                     | Width                                             | 198mm (7.80inches)        |
|                                     | Container Height                                  | 569mm (22.4inches)        |
|                                     | Total Height                                      | 601mm (23.7inches)        |
| Approx Weight                       | Without Electrolyte                               | 19.5kg (43.0lbs)          |
|                                     | With Electrolyte                                  | 26.3kg (58.0lbs)          |
| Terminal                            |                                                   | M10                       |
| Container Material                  |                                                   | PP                        |
| Max. Discharge Current (5           | ōs)                                               | 8C,                       |
| Operating Temp. Range               | Discharge                                         | -15~55°C(5~131°F)         |
|                                     | Charge                                            | 0~50°C(32~122°F)          |
|                                     | Storage                                           | 5~40°C(41~104°F)          |
| Cycle life                          |                                                   | ≥1200 cycles              |
| Cycle Use                           | Initial Charging Current                          | less than 0.14C           |
|                                     | Voltage 2.                                        | 60V-2.65V at 25°C(77°F)   |
|                                     | Temp. Coeffcient                                  | -5mV/°C                   |
| Capacity affected by<br>Temperature | 40°C(104°F)                                       | 103%                      |
|                                     | 30°C(86°F)                                        | 100%                      |
|                                     | 0°C(32°F)                                         | 86%                       |
| Self Discharge                      | Less than 8% $C_s$ after storing 28 days at 20°C, |                           |
|                                     | and then a freshening charge is required.         |                           |
|                                     | For higher temperature, shorter.                  | the time interval will be |