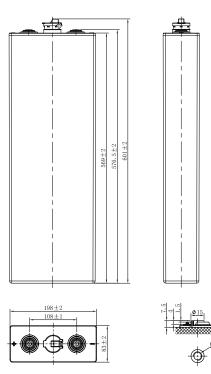

### CHARACTERISTICS

| Item                                |                                                   | Specifications            |
|-------------------------------------|---------------------------------------------------|---------------------------|
| Rated Voltage                       |                                                   | 2V                        |
| Capacity@25°C (86°F)                | C <sub>5</sub> ,1.70V/cell                        | 480Ah                     |
| Dimension                           | Length                                            | 83mm (3.27inches)         |
|                                     | Width                                             | 198mm (7.80inches)        |
|                                     | Container Height                                  | 569mm (22.4inches)        |
|                                     | Total Height                                      | 601mm (23.7inches)        |
| Approx Weight                       | Without Electrolyte                               | 19.5kg (43.0lbs)          |
|                                     | With Electrolyte                                  | 26.3kg (58.0lbs)          |
| Terminal                            |                                                   | M10                       |
| Container Material                  |                                                   | PP                        |
| Max. Discharge Current (5           | ōs)                                               | 8C,                       |
| Operating Temp. Range               | Discharge                                         | -15~55°C(5~131°F)         |
|                                     | Charge                                            | 0~50°C(32~122°F)          |
|                                     | Storage                                           | 5~40°C(41~104°F)          |
| Cycle life                          |                                                   | ≥1200 cycles              |
| Cycle Use                           | Initial Charging Current                          | less than 0.14C           |
|                                     | Voltage 2.                                        | 60V-2.65V at 25°C(77°F)   |
|                                     | Temp. Coeffcient                                  | -5mV/°C                   |
| Capacity affected by<br>Temperature | 40°C(104°F)                                       | 103%                      |
|                                     | 30°C(86°F)                                        | 100%                      |
|                                     | 0°C(32°F)                                         | 86%                       |
| Self Discharge                      | Less than 8% $C_s$ after storing 28 days at 20°C, |                           |
|                                     | and then a freshening charge is required.         |                           |
|                                     | For higher temperature, shorter.                  | the time interval will be |