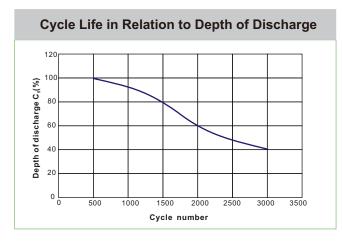

### CHARACTERISTICS

| Item                                |                                                   | Specifications            |
|-------------------------------------|---------------------------------------------------|---------------------------|
| Rated Voltage                       |                                                   | 2V                        |
| Capacity@25°C (86°F)                | C <sub>5</sub> ,1.70V/cell                        | 480Ah                     |
| Dimension                           | Length                                            | 83mm (3.27inches)         |
|                                     | Width                                             | 198mm (7.80inches)        |
|                                     | Container Height                                  | 569mm (22.4inches)        |
|                                     | Total Height                                      | 601mm (23.7inches)        |
| Approx Weight                       | Without Electrolyte                               | 19.5kg (43.0lbs)          |
|                                     | With Electrolyte                                  | 26.3kg (58.0lbs)          |
| Terminal                            |                                                   | M10                       |
| Container Material                  |                                                   | PP                        |
| Max. Discharge Current (5           | ōs)                                               | 8C,                       |
| Operating Temp. Range               | Discharge                                         | -15~55°C(5~131°F)         |
|                                     | Charge                                            | 0~50°C(32~122°F)          |
|                                     | Storage                                           | 5~40°C(41~104°F)          |
| Cycle life                          |                                                   | ≥1200 cycles              |
| Cycle Use                           | Initial Charging Current                          | less than 0.14C           |
|                                     | Voltage 2.                                        | 60V-2.65V at 25°C(77°F)   |
|                                     | Temp. Coeffcient                                  | -5mV/°C                   |
| Capacity affected by<br>Temperature | 40°C(104°F)                                       | 103%                      |
|                                     | 30°C(86°F)                                        | 100%                      |
|                                     | 0°C(32°F)                                         | 86%                       |
| Self Discharge                      | Less than 8% $C_s$ after storing 28 days at 20°C, |                           |
|                                     | and then a freshening charge is required.         |                           |
|                                     | For higher temperature, shorter.                  | the time interval will be |