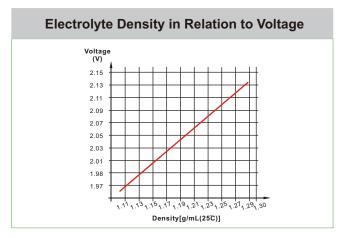

### CHARACTERISTICS

| Item                                |                                                   | Specifications            |
|-------------------------------------|---------------------------------------------------|---------------------------|
| Rated Voltage                       |                                                   | 2V                        |
| Capacity@25°C (86°F)                | C <sub>5</sub> ,1.70V/cell                        | 480Ah                     |
| Dimension                           | Length                                            | 83mm (3.27inches)         |
|                                     | Width                                             | 198mm (7.80inches)        |
|                                     | Container Height                                  | 569mm (22.4inches)        |
|                                     | Total Height                                      | 601mm (23.7inches)        |
| Approx Weight                       | Without Electrolyte                               | 19.5kg (43.0lbs)          |
|                                     | With Electrolyte                                  | 26.3kg (58.0lbs)          |
| Terminal                            |                                                   | M10                       |
| Container Material                  |                                                   | PP                        |
| Max. Discharge Current (5           | ōs)                                               | 8C,                       |
| Operating Temp. Range               | Discharge                                         | -15~55°C(5~131°F)         |
|                                     | Charge                                            | 0~50°C(32~122°F)          |
|                                     | Storage                                           | 5~40°C(41~104°F)          |
| Cycle life                          |                                                   | ≥1200 cycles              |
| Cycle Use                           | Initial Charging Current                          | less than 0.14C           |
|                                     | Voltage 2.                                        | 60V-2.65V at 25°C(77°F)   |
|                                     | Temp. Coeffcient                                  | -5mV/°C                   |
| Capacity affected by<br>Temperature | 40°C(104°F)                                       | 103%                      |
|                                     | 30°C(86°F)                                        | 100%                      |
|                                     | 0°C(32°F)                                         | 86%                       |
| Self Discharge                      | Less than 8% $C_s$ after storing 28 days at 20°C, |                           |
|                                     | and then a freshening charge is required.         |                           |
|                                     | For higher temperature, shorter.                  | the time interval will be |