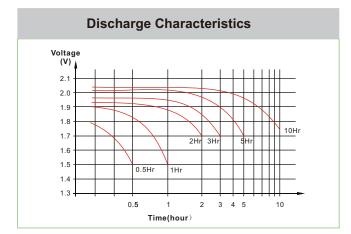

### CHARACTERISTICS

| Item                                |                                                   | Specifications            |
|-------------------------------------|---------------------------------------------------|---------------------------|
| Rated Voltage                       |                                                   | 2V                        |
| Capacity@25°C (86°F)                | C <sub>5</sub> ,1.70V/cell                        | 480Ah                     |
| Dimension                           | Length                                            | 83mm (3.27inches)         |
|                                     | Width                                             | 198mm (7.80inches)        |
|                                     | Container Height                                  | 569mm (22.4inches)        |
|                                     | Total Height                                      | 601mm (23.7inches)        |
| Approx Weight                       | Without Electrolyte                               | 19.5kg (43.0lbs)          |
|                                     | With Electrolyte                                  | 26.3kg (58.0lbs)          |
| Terminal                            |                                                   | M10                       |
| Container Material                  |                                                   | PP                        |
| Max. Discharge Current (5           | ōs)                                               | 8C,                       |
| Operating Temp. Range               | Discharge                                         | -15~55°C(5~131°F)         |
|                                     | Charge                                            | 0~50°C(32~122°F)          |
|                                     | Storage                                           | 5~40°C(41~104°F)          |
| Cycle life                          |                                                   | ≥1200 cycles              |
| Cycle Use                           | Initial Charging Current                          | less than 0.14C           |
|                                     | Voltage 2.                                        | 60V-2.65V at 25°C(77°F)   |
|                                     | Temp. Coeffcient                                  | -5mV/°C                   |
| Capacity affected by<br>Temperature | 40°C(104°F)                                       | 103%                      |
|                                     | 30°C(86°F)                                        | 100%                      |
|                                     | 0°C(32°F)                                         | 86%                       |
| Self Discharge                      | Less than 8% $C_s$ after storing 28 days at 20°C, |                           |
|                                     | and then a freshening charge is required.         |                           |
|                                     | For higher temperature, shorter.                  | the time interval will be |