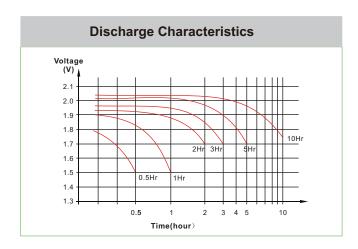

on vehicle
- Transportation vehicle
- Tram
- Bus
- · Gymnastic and recreation location

### **GENERAL FEATURES**

- · Nonwoven protective gauntlet, better elastic property, less pore size, less electrical resistance and higher air permeability
- · Flexible, fully isolated connector prevents any creeping current
- Flip top plugs with special electrolyte level indication
- Automatic refilling plugs are also available (according request)
- · Imported microporous catercorne rseparator with advanced quality provides higher porosity and lower electrical resistance
- Containers and lids are made of polypropylene (PP)The impact resistance is very good
- · Patented terminal sealing construction fully prevents plate growth and electrolyte leakage

## TRACTION BATTERY

# 5PzS575 (2V575Ah)















Leoch International Technology Ltd.

www.leoch.com

Leoch Batteries Pte Ltd

www.leoch.sg

**Leoch Battery Corporation** 

www.leoch.us

Leoch Europe S.A.

mww.leoch.eu