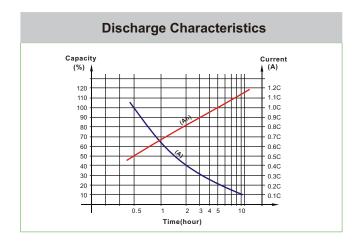

### **CHARACTERISTICS**

| Item                                |                                                            | Specifications                  |
|-------------------------------------|------------------------------------------------------------|---------------------------------|
| Rated Voltage                       |                                                            | 2V                              |
| Capacity@25°C (86°F)                | C <sub>s</sub> , 1.70V/cell                                | 575Ah                           |
| Dimension                           | Length                                                     | 101mm (3.98inches)              |
|                                     | Width                                                      | 198mm (7.80inches)              |
|                                     | Container Height                                           | 543mm (21.4inches)              |
|                                     | Total Height                                               | 575mm (22.6inches)              |
| Approx Weight                       | Without Electrolyte                                        | 22.5kg (49.6lbs)                |
|                                     | With Electrolyte                                           | 31.3kg (69.0lbs)                |
| Terminal                            |                                                            | M10                             |
| Container Material                  |                                                            | PP                              |
| Max. Discharge Current (5           | s)                                                         | 8C <sub>5</sub>                 |
| Operating Temp. Range               | Discharge                                                  | -15~55°C(5~131°F)               |
|                                     | Charge                                                     | 0~50°C(32~122°F)                |
|                                     | Storage                                                    | 5~40°C(41~104°F)                |
| Cycle life                          |                                                            | ≥1200 cycles                    |
| Cycle Use                           | Initial Charging Currer                                    | nt less than 0.14C <sub>5</sub> |
|                                     | Voltage                                                    | 2.60V-2.65V at 25°C(77°F)       |
|                                     | Temp. Coeffcient                                           | -5mV/°C                         |
| Capacity affected by<br>Temperature | 40°C(104°F)                                                | 103%                            |
|                                     | 30°C(86°F)                                                 | 100%                            |
|                                     | 0°C(32°F)                                                  | 86%                             |
| Self Discharge                      | Less than 8% C₅ after storing 28 days at 20°C,             |                                 |
|                                     | and then a freshening charge is required.                  |                                 |
|                                     | For higher temperature, the time interval will be shorter. |                                 |