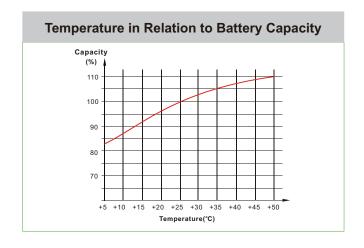

### **CHARACTERISTICS**

| Item                                |                                                            | Specifications                  |
|-------------------------------------|------------------------------------------------------------|---------------------------------|
| Rated Voltage                       |                                                            | 2V                              |
| Capacity@25°C (86°F)                | C <sub>s</sub> , 1.70V/cell                                | 575Ah                           |
| Dimension                           | Length                                                     | 101mm (3.98inches)              |
|                                     | Width                                                      | 198mm (7.80inches)              |
|                                     | Container Height                                           | 543mm (21.4inches)              |
|                                     | Total Height                                               | 575mm (22.6inches)              |
| Approx Weight                       | Without Electrolyte                                        | 22.5kg (49.6lbs)                |
|                                     | With Electrolyte                                           | 31.3kg (69.0lbs)                |
| Terminal                            |                                                            | M10                             |
| Container Material                  |                                                            | PP                              |
| Max. Discharge Current (5           | s)                                                         | 8C <sub>5</sub>                 |
| Operating Temp. Range               | Discharge                                                  | -15~55°C(5~131°F)               |
|                                     | Charge                                                     | 0~50°C(32~122°F)                |
|                                     | Storage                                                    | 5~40°C(41~104°F)                |
| Cycle life                          |                                                            | ≥1200 cycles                    |
| Cycle Use                           | Initial Charging Currer                                    | nt less than 0.14C <sub>5</sub> |
|                                     | Voltage                                                    | 2.60V-2.65V at 25°C(77°F)       |
|                                     | Temp. Coeffcient                                           | -5mV/°C                         |
| Capacity affected by<br>Temperature | 40°C(104°F)                                                | 103%                            |
|                                     | 30°C(86°F)                                                 | 100%                            |
|                                     | 0°C(32°F)                                                  | 86%                             |
| Self Discharge                      | Less than 8% C₅ after storing 28 days at 20°C,             |                                 |
|                                     | and then a freshening charge is required.                  |                                 |
|                                     | For higher temperature, the time interval will be shorter. |                                 |