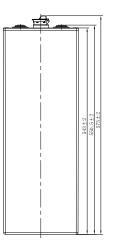

### **CHARACTERISTICS**

| Item                                |                                                            | Specifications                  |
|-------------------------------------|------------------------------------------------------------|---------------------------------|
| Rated Voltage                       |                                                            | 2V                              |
| Capacity@25°C (86°F)                | C <sub>s</sub> , 1.70V/cell                                | 575Ah                           |
| Dimension                           | Length                                                     | 101mm (3.98inches)              |
|                                     | Width                                                      | 198mm (7.80inches)              |
|                                     | Container Height                                           | 543mm (21.4inches)              |
|                                     | Total Height                                               | 575mm (22.6inches)              |
| Approx Weight                       | Without Electrolyte                                        | 22.5kg (49.6lbs)                |
|                                     | With Electrolyte                                           | 31.3kg (69.0lbs)                |
| Terminal                            |                                                            | M10                             |
| Container Material                  |                                                            | PP                              |
| Max. Discharge Current (5           | s)                                                         | 8C <sub>5</sub>                 |
| Operating Temp. Range               | Discharge                                                  | -15~55°C(5~131°F)               |
|                                     | Charge                                                     | 0~50°C(32~122°F)                |
|                                     | Storage                                                    | 5~40°C(41~104°F)                |
| Cycle life                          |                                                            | ≥1200 cycles                    |
| Cycle Use                           | Initial Charging Currer                                    | nt less than 0.14C <sub>5</sub> |
|                                     | Voltage                                                    | 2.60V-2.65V at 25°C(77°F)       |
|                                     | Temp. Coeffcient                                           | -5mV/°C                         |
| Capacity affected by<br>Temperature | 40°C(104°F)                                                | 103%                            |
|                                     | 30°C(86°F)                                                 | 100%                            |
|                                     | 0°C(32°F)                                                  | 86%                             |
| Self Discharge                      | Less than 8% C₅ after storing 28 days at 20°C,             |                                 |
|                                     | and then a freshening charge is required.                  |                                 |
|                                     | For higher temperature, the time interval will be shorter. |                                 |