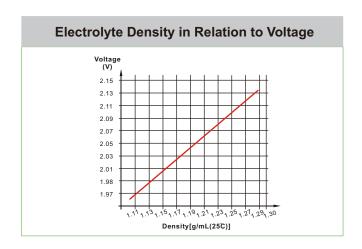

Traction vehicle
- Transportation vehicle
- Tram
- Bus
- · Gymnastic and recreation location

### **GENERAL FEATURES**

- · Nonwoven protective gauntlet, better elastic property, less pore size, less electrical resistance and higher air permeability
- · Flexible, fully isolated connector prevents any creeping current
- Flip top plugs with special electrolyte level indication
- Automatic refilling plugs are also available (according request)
- · Imported microporous catercorne rseparator with advanced quality provides higher porosity and lower electrical resistance
- Containers and lids are made of polypropylene (PP)The impact resistance is very good
- · Patented terminal sealing construction fully prevents plate growth and electrolyte leakage

## TRACTION BATTERY

# 5PzS575 (2V575Ah)















Leoch International Technology Ltd.

www.leoch.com

Leoch Batteries Pte Ltd

www.leoch.sg

**Leoch Battery Corporation** 

www.leoch.us

Leoch Europe S.A.

mww.leoch.eu