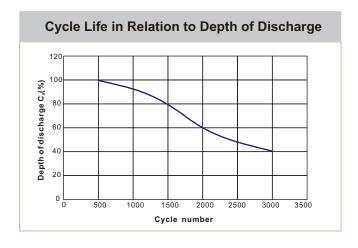

### **CHARACTERISTICS**

| Item                                |                                                            | Specifications                  |
|-------------------------------------|------------------------------------------------------------|---------------------------------|
| Rated Voltage                       |                                                            | 2V                              |
| Capacity@25°C (86°F)                | C <sub>s</sub> , 1.70V/cell                                | 575Ah                           |
| Dimension                           | Length                                                     | 101mm (3.98inches)              |
|                                     | Width                                                      | 198mm (7.80inches)              |
|                                     | Container Height                                           | 543mm (21.4inches)              |
|                                     | Total Height                                               | 575mm (22.6inches)              |
| Approx Weight                       | Without Electrolyte                                        | 22.5kg (49.6lbs)                |
|                                     | With Electrolyte                                           | 31.3kg (69.0lbs)                |
| Terminal                            |                                                            | M10                             |
| Container Material                  |                                                            | PP                              |
| Max. Discharge Current (5           | s)                                                         | 8C <sub>5</sub>                 |
| Operating Temp. Range               | Discharge                                                  | -15~55°C(5~131°F)               |
|                                     | Charge                                                     | 0~50°C(32~122°F)                |
|                                     | Storage                                                    | 5~40°C(41~104°F)                |
| Cycle life                          |                                                            | ≥1200 cycles                    |
| Cycle Use                           | Initial Charging Currer                                    | nt less than 0.14C <sub>5</sub> |
|                                     | Voltage                                                    | 2.60V-2.65V at 25°C(77°F)       |
|                                     | Temp. Coeffcient                                           | -5mV/°C                         |
| Capacity affected by<br>Temperature | 40°C(104°F)                                                | 103%                            |
|                                     | 30°C(86°F)                                                 | 100%                            |
|                                     | 0°C(32°F)                                                  | 86%                             |
| Self Discharge                      | Less than 8% C₅ after storing 28 days at 20°C,             |                                 |
|                                     | and then a freshening charge is required.                  |                                 |
|                                     | For higher temperature, the time interval will be shorter. |                                 |