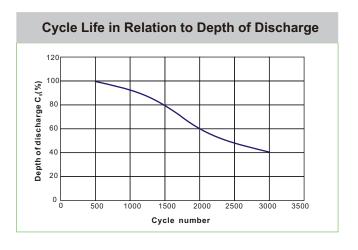

### **CHARACTERISTICS**

| Item                                |                                                            | Cuasifications                  |
|-------------------------------------|------------------------------------------------------------|---------------------------------|
|                                     |                                                            | Specifications                  |
| Rated Voltage                       | 0.170.11                                                   | 2V                              |
| Capacity@25°C (86°F)                | C₅, 1.70V/cell                                             | 700Ah                           |
| Dimension                           | Length                                                     | 137mm (5.39inches)              |
|                                     | Width                                                      | 198mm (7.80inches)              |
|                                     | Container Height                                           | 569mm (22.4inches)              |
|                                     | Total Height                                               | 601mm (23.7inches)              |
| Approx Weight                       | Without Electrolyte                                        | 30.6kg (67.5lbs)                |
|                                     | With Electrolyte                                           | 40.5kg (89.3lbs)                |
| Terminal                            |                                                            | M10                             |
| Container Material                  |                                                            | PP                              |
| Max. Discharge Current (5s)         |                                                            | 8C,                             |
| Operating Temp. Range               | Discharge                                                  | -15~55°C(5~131°F)               |
|                                     | Charge                                                     | 0~50°C(32~122°F)                |
|                                     | Storage                                                    | 5~40°C(41~104°F)                |
| Cycle life                          |                                                            | ≥1200 cycles                    |
| Cycle Use                           | Initial Charging Curre                                     | nt less than 0.14C <sub>s</sub> |
|                                     | Voltage                                                    | 2.60V-2.65V at 25°C(77°F)       |
|                                     | Temp. Coeffcient                                           | -5mV/°C                         |
| Capacity affected by<br>Temperature | 40°C(104°F)                                                | 103%                            |
|                                     | 30°C(86°F)                                                 | 100%                            |
|                                     | 0°C(32°F)                                                  | 86%                             |
| Self Discharge                      | Less than 8% C₅ after storing 28 days at 20°C,             |                                 |
|                                     | and then a freshening charge is required.                  |                                 |
|                                     | For higher temperature, the time interval will be shorter. |                                 |