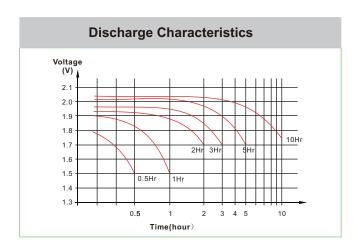

### **CHARACTERISTICS**

| Item                                |                                                            | Cuasifications                  |
|-------------------------------------|------------------------------------------------------------|---------------------------------|
|                                     |                                                            | Specifications                  |
| Rated Voltage                       | 0.170.11                                                   | 2V                              |
| Capacity@25°C (86°F)                | C₅, 1.70V/cell                                             | 700Ah                           |
| Dimension                           | Length                                                     | 137mm (5.39inches)              |
|                                     | Width                                                      | 198mm (7.80inches)              |
|                                     | Container Height                                           | 569mm (22.4inches)              |
|                                     | Total Height                                               | 601mm (23.7inches)              |
| Approx Weight                       | Without Electrolyte                                        | 30.6kg (67.5lbs)                |
|                                     | With Electrolyte                                           | 40.5kg (89.3lbs)                |
| Terminal                            |                                                            | M10                             |
| Container Material                  |                                                            | PP                              |
| Max. Discharge Current (5s)         |                                                            | 8C,                             |
| Operating Temp. Range               | Discharge                                                  | -15~55°C(5~131°F)               |
|                                     | Charge                                                     | 0~50°C(32~122°F)                |
|                                     | Storage                                                    | 5~40°C(41~104°F)                |
| Cycle life                          |                                                            | ≥1200 cycles                    |
| Cycle Use                           | Initial Charging Curre                                     | nt less than 0.14C <sub>s</sub> |
|                                     | Voltage                                                    | 2.60V-2.65V at 25°C(77°F)       |
|                                     | Temp. Coeffcient                                           | -5mV/°C                         |
| Capacity affected by<br>Temperature | 40°C(104°F)                                                | 103%                            |
|                                     | 30°C(86°F)                                                 | 100%                            |
|                                     | 0°C(32°F)                                                  | 86%                             |
| Self Discharge                      | Less than 8% C₅ after storing 28 days at 20°C,             |                                 |
|                                     | and then a freshening charge is required.                  |                                 |
|                                     | For higher temperature, the time interval will be shorter. |                                 |