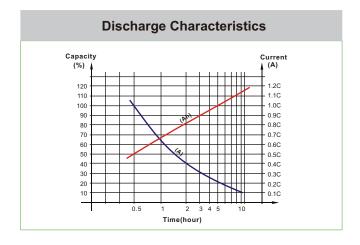

### **CHARACTERISTICS**

| Item                                |                                                            | Cuasifications                  |
|-------------------------------------|------------------------------------------------------------|---------------------------------|
|                                     |                                                            | Specifications                  |
| Rated Voltage                       | 0.170.11                                                   | 2V                              |
| Capacity@25°C (86°F)                | C₅, 1.70V/cell                                             | 700Ah                           |
| Dimension                           | Length                                                     | 137mm (5.39inches)              |
|                                     | Width                                                      | 198mm (7.80inches)              |
|                                     | Container Height                                           | 569mm (22.4inches)              |
|                                     | Total Height                                               | 601mm (23.7inches)              |
| Approx Weight                       | Without Electrolyte                                        | 30.6kg (67.5lbs)                |
|                                     | With Electrolyte                                           | 40.5kg (89.3lbs)                |
| Terminal                            |                                                            | M10                             |
| Container Material                  |                                                            | PP                              |
| Max. Discharge Current (5s)         |                                                            | 8C,                             |
| Operating Temp. Range               | Discharge                                                  | -15~55°C(5~131°F)               |
|                                     | Charge                                                     | 0~50°C(32~122°F)                |
|                                     | Storage                                                    | 5~40°C(41~104°F)                |
| Cycle life                          |                                                            | ≥1200 cycles                    |
| Cycle Use                           | Initial Charging Curre                                     | nt less than 0.14C <sub>s</sub> |
|                                     | Voltage                                                    | 2.60V-2.65V at 25°C(77°F)       |
|                                     | Temp. Coeffcient                                           | -5mV/°C                         |
| Capacity affected by<br>Temperature | 40°C(104°F)                                                | 103%                            |
|                                     | 30°C(86°F)                                                 | 100%                            |
|                                     | 0°C(32°F)                                                  | 86%                             |
| Self Discharge                      | Less than 8% C₅ after storing 28 days at 20°C,             |                                 |
|                                     | and then a freshening charge is required.                  |                                 |
|                                     | For higher temperature, the time interval will be shorter. |                                 |