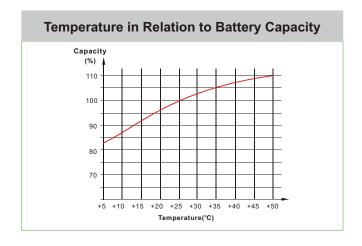

### **CHARACTERISTICS**

| Item                                |                                                            | Cuasifications                  |
|-------------------------------------|------------------------------------------------------------|---------------------------------|
|                                     |                                                            | Specifications                  |
| Rated Voltage                       | 0.170.11                                                   | 2V                              |
| Capacity@25°C (86°F)                | C₅, 1.70V/cell                                             | 700Ah                           |
| Dimension                           | Length                                                     | 137mm (5.39inches)              |
|                                     | Width                                                      | 198mm (7.80inches)              |
|                                     | Container Height                                           | 569mm (22.4inches)              |
|                                     | Total Height                                               | 601mm (23.7inches)              |
| Approx Weight                       | Without Electrolyte                                        | 30.6kg (67.5lbs)                |
|                                     | With Electrolyte                                           | 40.5kg (89.3lbs)                |
| Terminal                            |                                                            | M10                             |
| Container Material                  |                                                            | PP                              |
| Max. Discharge Current (5s)         |                                                            | 8C,                             |
| Operating Temp. Range               | Discharge                                                  | -15~55°C(5~131°F)               |
|                                     | Charge                                                     | 0~50°C(32~122°F)                |
|                                     | Storage                                                    | 5~40°C(41~104°F)                |
| Cycle life                          |                                                            | ≥1200 cycles                    |
| Cycle Use                           | Initial Charging Curre                                     | nt less than 0.14C <sub>s</sub> |
|                                     | Voltage                                                    | 2.60V-2.65V at 25°C(77°F)       |
|                                     | Temp. Coeffcient                                           | -5mV/°C                         |
| Capacity affected by<br>Temperature | 40°C(104°F)                                                | 103%                            |
|                                     | 30°C(86°F)                                                 | 100%                            |
|                                     | 0°C(32°F)                                                  | 86%                             |
| Self Discharge                      | Less than 8% C₅ after storing 28 days at 20°C,             |                                 |
|                                     | and then a freshening charge is required.                  |                                 |
|                                     | For higher temperature, the time interval will be shorter. |                                 |