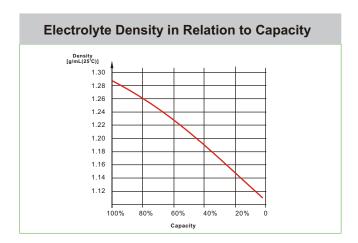

### **CHARACTERISTICS**

| Item                                |                                                            | Cuasifications                  |
|-------------------------------------|------------------------------------------------------------|---------------------------------|
|                                     |                                                            | Specifications                  |
| Rated Voltage                       | 0.170.11                                                   | 2V                              |
| Capacity@25°C (86°F)                | C₅, 1.70V/cell                                             | 700Ah                           |
| Dimension                           | Length                                                     | 137mm (5.39inches)              |
|                                     | Width                                                      | 198mm (7.80inches)              |
|                                     | Container Height                                           | 569mm (22.4inches)              |
|                                     | Total Height                                               | 601mm (23.7inches)              |
| Approx Weight                       | Without Electrolyte                                        | 30.6kg (67.5lbs)                |
|                                     | With Electrolyte                                           | 40.5kg (89.3lbs)                |
| Terminal                            |                                                            | M10                             |
| Container Material                  |                                                            | PP                              |
| Max. Discharge Current (5s)         |                                                            | 8C,                             |
| Operating Temp. Range               | Discharge                                                  | -15~55°C(5~131°F)               |
|                                     | Charge                                                     | 0~50°C(32~122°F)                |
|                                     | Storage                                                    | 5~40°C(41~104°F)                |
| Cycle life                          |                                                            | ≥1200 cycles                    |
| Cycle Use                           | Initial Charging Curre                                     | nt less than 0.14C <sub>s</sub> |
|                                     | Voltage                                                    | 2.60V-2.65V at 25°C(77°F)       |
|                                     | Temp. Coeffcient                                           | -5mV/°C                         |
| Capacity affected by<br>Temperature | 40°C(104°F)                                                | 103%                            |
|                                     | 30°C(86°F)                                                 | 100%                            |
|                                     | 0°C(32°F)                                                  | 86%                             |
| Self Discharge                      | Less than 8% C₅ after storing 28 days at 20°C,             |                                 |
|                                     | and then a freshening charge is required.                  |                                 |
|                                     | For higher temperature, the time interval will be shorter. |                                 |