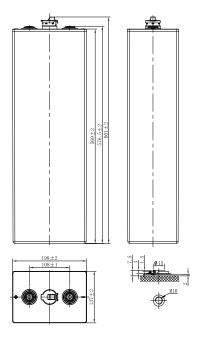

### **CHARACTERISTICS**

| Item                                |                                                            | Cuasifications                  |
|-------------------------------------|------------------------------------------------------------|---------------------------------|
|                                     |                                                            | Specifications                  |
| Rated Voltage                       | 0.170.11                                                   | 2V                              |
| Capacity@25°C (86°F)                | C₅, 1.70V/cell                                             | 700Ah                           |
| Dimension                           | Length                                                     | 137mm (5.39inches)              |
|                                     | Width                                                      | 198mm (7.80inches)              |
|                                     | Container Height                                           | 569mm (22.4inches)              |
|                                     | Total Height                                               | 601mm (23.7inches)              |
| Approx Weight                       | Without Electrolyte                                        | 30.6kg (67.5lbs)                |
|                                     | With Electrolyte                                           | 40.5kg (89.3lbs)                |
| Terminal                            |                                                            | M10                             |
| Container Material                  |                                                            | PP                              |
| Max. Discharge Current (5s)         |                                                            | 8C,                             |
| Operating Temp. Range               | Discharge                                                  | -15~55°C(5~131°F)               |
|                                     | Charge                                                     | 0~50°C(32~122°F)                |
|                                     | Storage                                                    | 5~40°C(41~104°F)                |
| Cycle life                          |                                                            | ≥1200 cycles                    |
| Cycle Use                           | Initial Charging Curre                                     | nt less than 0.14C <sub>s</sub> |
|                                     | Voltage                                                    | 2.60V-2.65V at 25°C(77°F)       |
|                                     | Temp. Coeffcient                                           | -5mV/°C                         |
| Capacity affected by<br>Temperature | 40°C(104°F)                                                | 103%                            |
|                                     | 30°C(86°F)                                                 | 100%                            |
|                                     | 0°C(32°F)                                                  | 86%                             |
| Self Discharge                      | Less than 8% C₅ after storing 28 days at 20°C,             |                                 |
|                                     | and then a freshening charge is required.                  |                                 |
|                                     | For higher temperature, the time interval will be shorter. |                                 |