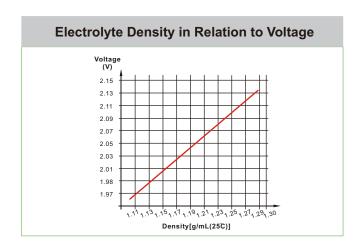

- Traction vehicle
- Transportation vehicle
- Tram
- Bus
- · Gymnastic and recreation location

### **GENERAL FEATURES**

- · Nonwoven protective gauntlet, better elastic property, less pore size, less electrical resistance and higher air permeability
- · Flexible, fully isolated connector prevents any creeping current
- Flip top plugs with special electrolyte level indication
- Automatic refilling plugs are also available (according request)
- Imported microporous catercorne rseparator with advanced quality provides higher porosity and lower electrical resistance
- Containers and lids are made of polypropylene (PP)The impact resistance is very good
- · Patented terminal sealing construction fully prevents plate growth and electrolyte leakage

## TRACTION BATTERY

# 7PzS700 (2V700Ah)















Leoch International Technology Ltd.

www.leoch.com

Leoch Batteries Pte Ltd

www.leoch.sg

**Leoch Battery Corporation** 

www.leoch.us

Leoch Europe S.A.

mww.leoch.eu