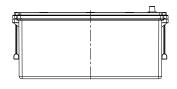

## **CHARACTERISTICS**

| Item                           |                              | Specifications     |
|--------------------------------|------------------------------|--------------------|
| Nominal Voltage                |                              | 12V                |
| Nominal Capacity (20HR)        |                              | 210Ah              |
| Reserve Capacity               |                              | 450min             |
| Cold Cranking Amps@0°F (-18°C) |                              | 1200A              |
| Dimension                      | Length                       | 517mm (20.4inches) |
|                                | Width                        | 272mm (10.7inches) |
|                                | Container Height             | 218mm (8.58inches) |
|                                | Total Height (with Terminal) | 238mm (9.37inches) |
| Approx Weight                  |                              | 62.0kg (136.7lbs)  |
| Terminal                       |                              | 5                  |
| Cell layout                    |                              | 3                  |
| Hold-Down                      |                              | В0                 |
| Case                           |                              | Black-PP Material  |
| Cover                          |                              | Black-PP Material  |
| Handle                         |                              | TS8                |