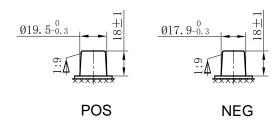

## **CHARACTERISTICS**

| Item                           |                              | Specifications     |
|--------------------------------|------------------------------|--------------------|
| Nominal Voltage                |                              | 12V                |
| Nominal Capacity (20HR)        |                              | 210Ah              |
| Reserve Capacity               |                              | 450min             |
| Cold Cranking Amps@0°F (-18°C) |                              | 1200A              |
| Dimension                      | Length                       | 517mm (20.4inches) |
|                                | Width                        | 272mm (10.7inches) |
|                                | Container Height             | 218mm (8.58inches) |
|                                | Total Height (with Terminal) | 238mm (9.37inches) |
| Approx Weight                  |                              | 62.0kg (136.7lbs)  |
| Terminal                       |                              | 5                  |
| Cell layout                    |                              | 3                  |
| Hold-Down                      |                              | В0                 |
| Case                           |                              | Black-PP Material  |
| Cover                          |                              | Black-PP Material  |
| Handle                         |                              | TS8                |