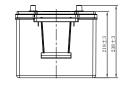

## **CHARACTERISTICS**

| Item                           |                              | Specifications     |
|--------------------------------|------------------------------|--------------------|
| Nominal Voltage                |                              | 12V                |
| Nominal Capacity (20HR)        |                              | 210Ah              |
| Reserve Capacity               |                              | 450min             |
| Cold Cranking Amps@0°F (-18°C) |                              | 1200A              |
| Dimension                      | Length                       | 517mm (20.4inches) |
|                                | Width                        | 272mm (10.7inches) |
|                                | Container Height             | 218mm (8.58inches) |
|                                | Total Height (with Terminal) | 238mm (9.37inches) |
| Approx Weight                  |                              | 62.0kg (136.7lbs)  |
| Terminal                       |                              | 5                  |
| Cell layout                    |                              | 3                  |
| Hold-Down                      |                              | В0                 |
| Case                           |                              | Black-PP Material  |
| Cover                          |                              | Black-PP Material  |
| Handle                         |                              | TS8                |