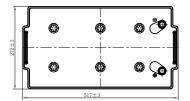

## **CHARACTERISTICS**

| Item                           |                              | Specifications     |
|--------------------------------|------------------------------|--------------------|
| Nominal Voltage                |                              | 12V                |
| Nominal Capacity (20HR)        |                              | 210Ah              |
| Reserve Capacity               |                              | 450min             |
| Cold Cranking Amps@0°F (-18°C) |                              | 1200A              |
| Dimension                      | Length                       | 517mm (20.4inches) |
|                                | Width                        | 272mm (10.7inches) |
|                                | Container Height             | 218mm (8.58inches) |
|                                | Total Height (with Terminal) | 238mm (9.37inches) |
| Approx Weight                  |                              | 62.0kg (136.7lbs)  |
| Terminal                       |                              | 5                  |
| Cell layout                    |                              | 3                  |
| Hold-Down                      |                              | В0                 |
| Case                           |                              | Black-PP Material  |
| Cover                          |                              | Black-PP Material  |
| Handle                         |                              | TS8                |