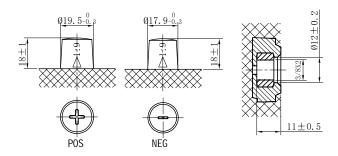

## AGM78DT-55 (12V55Ah)

| Item                           |                              | Specifications       |
|--------------------------------|------------------------------|----------------------|
| Nominal Voltage                |                              | 12V                  |
| Nominal Capacity (20HR)        |                              | 55Ah                 |
| Reserve Capacity               |                              | 120min               |
| Cold Cranking Amps@0°F (-18°C) |                              | 650A                 |
| Dimension                      | Length                       | 275mm (10.8inches)   |
|                                | Width                        | 177.5mm (6.99inches) |
|                                | Container Height             | 175mm (6.89inches)   |
|                                | Total Height (with Terminal) | 202mm (7.95inches)   |
| Approx Weight                  |                              | 19.5kg (43.0lbs)     |
| Terminal                       |                              | 1&20                 |
| Cell layout                    |                              | 6                    |
| Hold-Down                      |                              | B1                   |
| Case                           |                              | Black-PP Material    |
| Cover                          |                              | Black-PP Material    |
| Handle                         |                              | TS4                  |