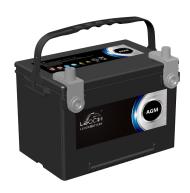

## **AGM START-STOP BATTERY**

## AGM78DT-55 (12V55Ah)

| Item                           |                              | Specifications       |
|--------------------------------|------------------------------|----------------------|
| Nominal Voltage                |                              | 12V                  |
| Nominal Capacity (20HR)        |                              | 55Ah                 |
| Reserve Capacity               |                              | 120min               |
| Cold Cranking Amps@0°F (-18°C) |                              | 650A                 |
| Dimension                      | Length                       | 275mm (10.8inches)   |
|                                | Width                        | 177.5mm (6.99inches) |
|                                | Container Height             | 175mm (6.89inches)   |
|                                | Total Height (with Terminal) | 202mm (7.95inches)   |
| Approx Weight                  |                              | 19.5kg (43.0lbs)     |
| Terminal                       |                              | 1&20                 |
| Cell layout                    |                              | 6                    |
| Hold-Down                      |                              | B1                   |
| Case                           |                              | Black-PP Material    |
| Cover                          |                              | Black-PP Material    |
| Handle                         |                              | TS4                  |