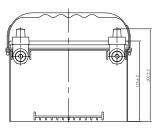

## AGM78DT-55 (12V55Ah)

| Item                           |                              | Specifications       |
|--------------------------------|------------------------------|----------------------|
| Nominal Voltage                |                              | 12V                  |
| Nominal Capacity (20HR)        |                              | 55Ah                 |
| Reserve Capacity               |                              | 120min               |
| Cold Cranking Amps@0°F (-18°C) |                              | 650A                 |
| Dimension                      | Length                       | 275mm (10.8inches)   |
|                                | Width                        | 177.5mm (6.99inches) |
|                                | Container Height             | 175mm (6.89inches)   |
|                                | Total Height (with Terminal) | 202mm (7.95inches)   |
| Approx Weight                  |                              | 19.5kg (43.0lbs)     |
| Terminal                       |                              | 1&20                 |
| Cell layout                    |                              | 6                    |
| Hold-Down                      |                              | B1                   |
| Case                           |                              | Black-PP Material    |
| Cover                          |                              | Black-PP Material    |
| Handle                         |                              | TS4                  |