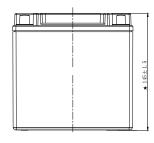

### **CHARACTERISTICS**

| Item                           |                              | Specifications     |
|--------------------------------|------------------------------|--------------------|
| Nominal Voltage                |                              | 12V                |
| Nominal Capacity (20HR)        |                              | 14Ah               |
| Cold Cranking Amps@0°F (-18°C) |                              | 200A               |
| Dimension                      | Length                       | 150mm (5.91inches) |
|                                | Width                        | 87mm (3.43inches)  |
|                                | Container Height             | 145mm (5.71inches) |
|                                | Total Height (with Terminal) | 145mm (5.71inches) |
| Approx Weight                  |                              | 4.62kg (10.2lbs)   |
| Terminal                       |                              | K                  |
| Cell layout                    |                              | 1                  |
| Hold-Down                      |                              | В0                 |
| Case                           |                              | Black-PP Material  |
| Cover                          |                              | Black-PP Material  |
| Handle                         |                              | /                  |