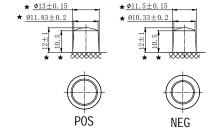

### **CHARACTERISTICS**

| Item                           |                              | Specifications     |
|--------------------------------|------------------------------|--------------------|
| Nominal Voltage                |                              | 12V                |
| Nominal Capacity (20HR)        |                              | 14Ah               |
| Cold Cranking Amps@0°F (-18°C) |                              | 200A               |
| Dimension                      | Length                       | 150mm (5.91inches) |
|                                | Width                        | 87mm (3.43inches)  |
|                                | Container Height             | 145mm (5.71inches) |
|                                | Total Height (with Terminal) | 145mm (5.71inches) |
| Approx Weight                  |                              | 4.62kg (10.2lbs)   |
| Terminal                       |                              | K                  |
| Cell layout                    |                              | 1                  |
| Hold-Down                      |                              | В0                 |
| Case                           |                              | Black-PP Material  |
| Cover                          |                              | Black-PP Material  |
| Handle                         |                              | /                  |