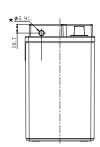

### **CHARACTERISTICS**

| Item                           |                              | Specifications     |
|--------------------------------|------------------------------|--------------------|
| Nominal Voltage                |                              | 12V                |
| Nominal Capacity (20HR)        |                              | 14Ah               |
| Cold Cranking Amps@0°F (-18°C) |                              | 200A               |
| Dimension                      | Length                       | 150mm (5.91inches) |
|                                | Width                        | 87mm (3.43inches)  |
|                                | Container Height             | 145mm (5.71inches) |
|                                | Total Height (with Terminal) | 145mm (5.71inches) |
| Approx Weight                  |                              | 4.62kg (10.2lbs)   |
| Terminal                       |                              | K                  |
| Cell layout                    |                              | 1                  |
| Hold-Down                      |                              | В0                 |
| Case                           |                              | Black-PP Material  |
| Cover                          |                              | Black-PP Material  |
| Handle                         |                              | /                  |