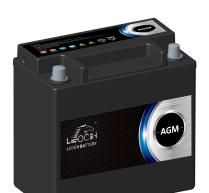

## **AUXILIARY BATTERY**

JB14-4 (12V14Ah)

### **CHARACTERISTICS**

| Item                           |                              | Specifications     |
|--------------------------------|------------------------------|--------------------|
| Nominal Voltage                |                              | 12V                |
| Nominal Capacity (20HR)        |                              | 14Ah               |
| Cold Cranking Amps@0°F (-18°C) |                              | 200A               |
| Dimension                      | Length                       | 150mm (5.91inches) |
|                                | Width                        | 87mm (3.43inches)  |
|                                | Container Height             | 145mm (5.71inches) |
|                                | Total Height (with Terminal) | 145mm (5.71inches) |
| Approx Weight                  |                              | 4.62kg (10.2lbs)   |
| Terminal                       |                              | K                  |
| Cell layout                    |                              | 1                  |
| Hold-Down                      |                              | В0                 |
| Case                           |                              | Black-PP Material  |
| Cover                          |                              | Black-PP Material  |
| Handle                         |                              | /                  |