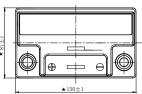

### **CHARACTERISTICS**

| Item                           |                              | Specifications     |
|--------------------------------|------------------------------|--------------------|
| Nominal Voltage                |                              | 12V                |
| Nominal Capacity (20HR)        |                              | 14Ah               |
| Cold Cranking Amps@0°F (-18°C) |                              | 200A               |
| Dimension                      | Length                       | 150mm (5.91inches) |
|                                | Width                        | 87mm (3.43inches)  |
|                                | Container Height             | 145mm (5.71inches) |
|                                | Total Height (with Terminal) | 145mm (5.71inches) |
| Approx Weight                  |                              | 4.62kg (10.2lbs)   |
| Terminal                       |                              | K                  |
| Cell layout                    |                              | 1                  |
| Hold-Down                      |                              | В0                 |
| Case                           |                              | Black-PP Material  |
| Cover                          |                              | Black-PP Material  |
| Handle                         |                              | /                  |