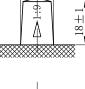

#### **CHARACTERISTICS**

| Item                           |        | Specifications    |
|--------------------------------|--------|-------------------|
| Nominal Voltage                |        | 12V               |
| Nominal Capacity (20HR)        |        | 40Ah              |
| Reserve Capacity               |        | 60min             |
| Cold Cranking Amps@0°F (-18°C) |        | 390A              |
|                                | Length | 195mm(7.68inches) |
| Dimension                      | Width  | 126mm(4.96inches) |
|                                | Height | 222mm(8.74inches) |
| Approx Weight                  |        | 11.2kg(24.7lbs)   |
| Terminal                       |        | 3                 |
| Cell layout                    |        | 0                 |
| Hold-Down                      |        | B0                |
| Case                           |        | Black-PP Material |
| Cover                          |        | Black-PP Material |
| Handle                         |        | TS1               |
|                                |        |                   |

### **APPLICATIONS**

·Car with start-stop system

•EV/HEV

18±

•Engine start