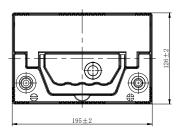

#### **CHARACTERISTICS**

| Item                           |        | Specifications    |
|--------------------------------|--------|-------------------|
| Nominal Voltage                |        | 12V               |
| Nominal Capacity (20HR)        |        | 40Ah              |
| Reserve Capacity               |        | 60min             |
| Cold Cranking Amps@0°F (-18°C) |        | 390A              |
|                                | Length | 195mm(7.68inches) |
| Dimension                      | Width  | 126mm(4.96inches) |
|                                | Height | 222mm(8.74inches) |
| Approx Weight                  |        | 11.2kg(24.7lbs)   |
| Terminal                       |        | 3                 |
| Cell layout                    |        | 0                 |
| Hold-Down                      |        | B0                |
| Case                           |        | Black-PP Material |
| Cover                          |        | Black-PP Material |
| Handle                         |        | TS1               |
|                                |        |                   |