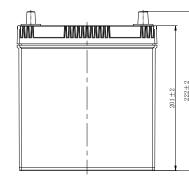

#### **CHARACTERISTICS**

| Item                           |        | Specifications    |
|--------------------------------|--------|-------------------|
| Nominal Voltage                |        | 12V               |
| Nominal Capacity (20HR)        |        | 40Ah              |
| Reserve Capacity               |        | 60min             |
| Cold Cranking Amps@0°F (-18°C) |        | 390A              |
|                                | Length | 195mm(7.68inches) |
| Dimension                      | Width  | 126mm(4.96inches) |
|                                | Height | 222mm(8.74inches) |
| Approx Weight                  |        | 11.2kg(24.7lbs)   |
| Terminal                       |        | 3                 |
| Cell layout                    |        | 0                 |
| Hold-Down                      |        | B0                |
| Case                           |        | Black-PP Material |
| Cover                          |        | Black-PP Material |
| Handle                         |        | TS1               |
|                                |        |                   |