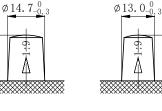

#### **CHARACTERISTICS**

| Item                           |        | Specifications    |
|--------------------------------|--------|-------------------|
| Nominal Voltage                |        | 12V               |
| Nominal Capacity (20HR)        |        | 40Ah              |
| Reserve Capacity               |        | 60min             |
| Cold Cranking Amps@0°F (-18°C) |        | 390A              |
|                                | Length | 195mm(7.68inches) |
| Dimension                      | Width  | 126mm(4.96inches) |
|                                | Height | 222mm(8.74inches) |
| Approx Weight                  |        | 11.2kg(24.7lbs)   |
| Terminal                       |        | 3                 |
| Cell layout                    |        | 0                 |
| Hold-Down                      |        | B0                |
| Case                           |        | Black-PP Material |
| Cover                          |        | Black-PP Material |
| Handle                         |        | TS1               |
|                                |        |                   |