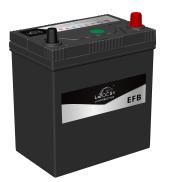

# **EFB START-STOP BATTERY** EFB-B20L (12V40Ah)

#### **CHARACTERISTICS**

| Item                           |        | Specifications    |
|--------------------------------|--------|-------------------|
| Nominal Voltage                |        | 12V               |
| Nominal Capacity (20HR)        |        | 40Ah              |
| Reserve Capacity               |        | 60min             |
| Cold Cranking Amps@0°F (-18°C) |        | 390A              |
|                                | Length | 195mm(7.68inches) |
| Dimension                      | Width  | 126mm(4.96inches) |
|                                | Height | 222mm(8.74inches) |
| Approx Weight                  |        | 11.2kg(24.7lbs)   |
| Terminal                       |        | 3                 |
| Cell layout                    |        | 0                 |
| Hold-Down                      |        | B0                |
| Case                           |        | Black-PP Material |
| Cover                          |        | Black-PP Material |
| Handle                         |        | TS1               |
|                                |        |                   |