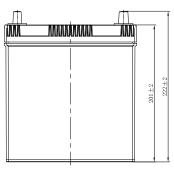

### **CHARACTERISTICS**

| Item                           |                              | Specifications     |
|--------------------------------|------------------------------|--------------------|
| Nominal Voltage                |                              | 12V                |
| Nominal Capacity (20HR)        |                              | 40Ah               |
| Reserve Capacity               |                              | 60min              |
| Cold Cranking Amps@0°F (-18°C) |                              | 390A               |
| Dimension                      | Length                       | 195mm (7.68inches) |
|                                | Width                        | 126mm (4.96inches) |
|                                | Container Height             | 201mm (7.91inches) |
|                                | Total Height (with Terminal) | 222mm (8.74inches) |
| Approx Weight                  |                              | 10.7kg (23.6lbs)   |
| Terminal                       |                              | 3                  |
| Cell layout                    |                              | 0                  |
| Hold-Down                      |                              | В0                 |
| Case                           |                              | Black-PP Material  |
| Cover                          |                              | Black-PP Material  |
| Handle                         |                              | TS1                |
|                                |                              |                    |