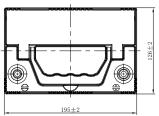

### **CHARACTERISTICS**

| Item                           |                              | Specifications     |
|--------------------------------|------------------------------|--------------------|
| Nominal Voltage                |                              | 12V                |
| Nominal Capacity (20HR)        |                              | 40Ah               |
| Reserve Capacity               |                              | 60min              |
| Cold Cranking Amps@0°F (-18°C) |                              | 390A               |
| Dimension                      | Length                       | 195mm (7.68inches) |
|                                | Width                        | 126mm (4.96inches) |
|                                | Container Height             | 201mm (7.91inches) |
|                                | Total Height (with Terminal) | 222mm (8.74inches) |
| Approx Weight                  |                              | 10.7kg (23.6lbs)   |
| Terminal                       |                              | 3                  |
| Cell layout                    |                              | 0                  |
| Hold-Down                      |                              | В0                 |
| Case                           |                              | Black-PP Material  |
| Cover                          |                              | Black-PP Material  |
| Handle                         |                              | TS1                |
|                                |                              |                    |