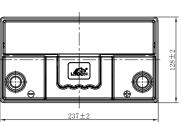

#### **CHARACTERISTICS**

| Item                           |                              | Specifications     |
|--------------------------------|------------------------------|--------------------|
| Nominal Voltage                |                              | 12V                |
| Nominal Capacity (20HR)        |                              | 45Ah               |
| Reserve Capacity               |                              | 70min              |
| Cold Cranking Amps@0°F (-18°C) |                              | 450A               |
| Dimension                      | Length                       | 237mm (9.33inches) |
|                                | Width                        | 128mm (5.04inches) |
|                                | Container Height             | 200mm (7.87inches) |
|                                | Total Height (with Terminal) | 221mm (8.70inches) |
| Approx Weight                  |                              | 13.7kg (30.2lbs)   |
| Terminal                       |                              | 1                  |
| Cell layout                    |                              | 0                  |
| Hold-Down                      |                              | В0                 |
| Case                           |                              | Black-PP Material  |
| Cover                          |                              | Black-PP Material  |
| Handle                         |                              | TS9                |