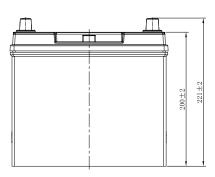

#### **CHARACTERISTICS**

| Item                           |                              | Specifications     |
|--------------------------------|------------------------------|--------------------|
| Nominal Voltage                |                              | 12V                |
| Nominal Capacity (20HR)        |                              | 45Ah               |
| Reserve Capacity               |                              | 70min              |
| Cold Cranking Amps@0°F (-18°C) |                              | 450A               |
| Dimension                      | Length                       | 237mm (9.33inches) |
|                                | Width                        | 128mm (5.04inches) |
|                                | Container Height             | 200mm (7.87inches) |
|                                | Total Height (with Terminal) | 221mm (8.70inches) |
| Approx Weight                  |                              | 13.7kg (30.2lbs)   |
| Terminal                       |                              | 1                  |
| Cell layout                    |                              | 0                  |
| Hold-Down                      |                              | В0                 |
| Case                           |                              | Black-PP Material  |
| Cover                          |                              | Black-PP Material  |
| Handle                         |                              | TS9                |