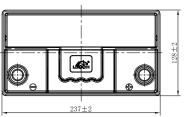

#### **CHARACTERISTICS**

| Item                           |                              | Specifications     |
|--------------------------------|------------------------------|--------------------|
| Nominal Voltage                |                              | 12V                |
| Nominal Capacity (20HR)        |                              | 45Ah               |
| Reserve Capacity               |                              | 70min              |
| Cold Cranking Amps@0°F (-18°C) |                              | 450A               |
| Dimension                      | Length                       | 237mm (9.33inches) |
|                                | Width                        | 128mm (5.04inches) |
|                                | Container Height             | 200mm (7.87inches) |
|                                | Total Height (with Terminal) | 221mm (8.70inches) |
| Approx Weight                  |                              | 13.7kg (30.2lbs)   |
| Terminal                       |                              | 1                  |
| Cell layout                    |                              | 0                  |
| Hold-Down                      |                              | В0                 |
| Case                           |                              | Black-PP Material  |
| Cover                          |                              | Black-PP Material  |
| Handle                         |                              | TS9                |