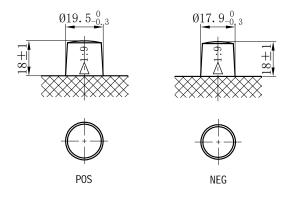

## **CHARACTERISTICS**

| Item                           |        | Specifications    |
|--------------------------------|--------|-------------------|
| Nominal Voltage                |        | 12V               |
| Nominal Capacity (20HR)        |        | 45Ah              |
| Reserve Capacity               |        | 70min             |
| Cold Cranking Amps@0°F (-18°C) |        | 450A              |
|                                | Length | 236mm(9.29inches) |
| Dimension                      | Width  | 128mm(5.04inches) |
|                                | Height | 222mm(8.74inches) |
| Approx Weight                  |        | 13.5kg(29.8lbs)   |
| Terminal                       |        | 1                 |
| Cell layout                    |        | 0                 |
| Hold-Down                      |        | В0                |
| Case                           |        | Black-PP Material |
| Cover                          |        | Black-PP Material |
| Handle                         |        | TS1               |