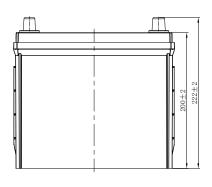

## **CHARACTERISTICS**

| Item                           |        | Specifications    |
|--------------------------------|--------|-------------------|
| Nominal Voltage                |        | 12V               |
| Nominal Capacity (20HR)        |        | 45Ah              |
| Reserve Capacity               |        | 70min             |
| Cold Cranking Amps@0°F (-18°C) |        | 450A              |
|                                | Length | 236mm(9.29inches) |
| Dimension                      | Width  | 128mm(5.04inches) |
|                                | Height | 222mm(8.74inches) |
| Approx Weight                  |        | 13.5kg(29.8lbs)   |
| Terminal                       |        | 1                 |
| Cell layout                    |        | 0                 |
| Hold-Down                      |        | В0                |
| Case                           |        | Black-PP Material |
| Cover                          |        | Black-PP Material |
| Handle                         |        | TS1               |