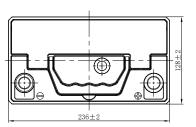

## **CHARACTERISTICS**

| Item                           |        | Specifications    |
|--------------------------------|--------|-------------------|
| Nominal Voltage                |        | 12V               |
| Nominal Capacity (20HR)        |        | 45Ah              |
| Reserve Capacity               |        | 70min             |
| Cold Cranking Amps@0°F (-18°C) |        | 450A              |
|                                | Length | 236mm(9.29inches) |
| Dimension                      | Width  | 128mm(5.04inches) |
|                                | Height | 222mm(8.74inches) |
| Approx Weight                  |        | 13.5kg(29.8lbs)   |
| Terminal                       |        | 1                 |
| Cell layout                    |        | 0                 |
| Hold-Down                      |        | В0                |
| Case                           |        | Black-PP Material |
| Cover                          |        | Black-PP Material |
| Handle                         |        | TS1               |