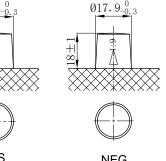

## $019.5_{-0}^{0}$ POS **NEG**

- •High capacity and high CCA
- •2x Faster Charge Acceptance than conventional starter batteries
- •2x Higher Cycle Life than conventional starter batteries
- •Strong alloy grids for rugged durability and improved tolerance in extreme temperature conditions
- •OE quality certification