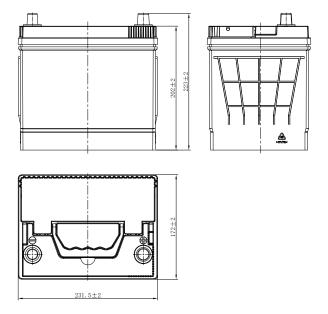

## **CHARACTERISTICS**

| Item                           |        | Specifications       |
|--------------------------------|--------|----------------------|
| Nominal Voltage                |        | 12V                  |
| Nominal Capacity (20HR)        |        | 60Ah                 |
| Reserve Capacity               |        | 100min               |
| Cold Cranking Amps@0°F (-18°C) |        | 610A                 |
|                                | Length | 231.5mm (9.11inches) |
| Dimension                      | Width  | 172mm (6.77inches)   |
|                                | Height | 223mm (8.78inches)   |
| Approx Weight                  |        | 17.2kg (37.9lbs)     |
| Terminal                       |        | 1                    |
| Cell layout                    |        | 0                    |
| Hold-Down                      |        | BO                   |
| Case                           |        | Black-PP Material    |
| Cover                          |        | Black-PP Material    |
| Handle                         |        | TS1                  |