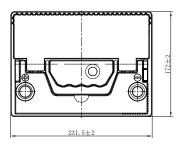

## **EFB START-STOP BATTERY**

EFB-D23R(Q-85) (12V60Ah)

| Item                           |        | Specifications      |
|--------------------------------|--------|---------------------|
| Nominal Voltage                |        | 12V                 |
| Nominal Capacity (20HR)        |        | 60Ah                |
| Reserve Capacity               |        | 100min              |
| Cold Cranking Amps@0°F (-18°C) |        | 610A                |
|                                | Length | 231.5mm(9.11inches) |
| Dimension                      | Width  | 172mm(6.77inches)   |
|                                | Height | 223mm(8.78inches)   |
| Approx Weight                  |        | 17.2kg(37.9lbs)     |
| Terminal                       |        | 1                   |
| Cell layout                    |        | 1                   |
| Hold-Down                      |        | В0                  |
| Case                           |        | Black-PP Material   |
| Cover                          |        | Black-PP Material   |
| Handle                         |        | TS1                 |