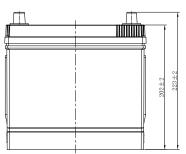

## **EFB START-STOP BATTERY**

EFB-D23R(Q-85) (12V60Ah)

| Item                           |        | Specifications      |
|--------------------------------|--------|---------------------|
| Nominal Voltage                |        | 12V                 |
| Nominal Capacity (20HR)        |        | 60Ah                |
| Reserve Capacity               |        | 100min              |
| Cold Cranking Amps@0°F (-18°C) |        | 610A                |
|                                | Length | 231.5mm(9.11inches) |
| Dimension                      | Width  | 172mm(6.77inches)   |
|                                | Height | 223mm(8.78inches)   |
| Approx Weight                  |        | 17.2kg(37.9lbs)     |
| Terminal                       |        | 1                   |
| Cell layout                    |        | 1                   |
| Hold-Down                      |        | В0                  |
| Case                           |        | Black-PP Material   |
| Cover                          |        | Black-PP Material   |
| Handle                         |        | TS1                 |