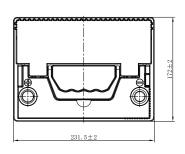

## **CHARACTERISTICS**

| Item                           |                              | Specifications       |
|--------------------------------|------------------------------|----------------------|
| Nominal Voltage                |                              | 12V                  |
| Nominal Capacity (20HR)        |                              | 60Ah                 |
| Reserve Capacity               |                              | 100min               |
| Cold Cranking Amps@0°F (-18°C) |                              | 610A                 |
| Dimension                      | Length                       | 231.5mm (9.11inches) |
|                                | Width                        | 172mm (6.77inches)   |
|                                | Container Height             | 202mm (7.95inches)   |
|                                | Total Height (with Terminal) | 223mm (8.78inches)   |
| Approx Weight                  |                              | 17.2kg (37.9lbs)     |
| Terminal                       |                              | 1                    |
| Cell layout                    |                              | 1                    |
| Hold-Down                      |                              | B0                   |
| Case                           |                              | Black-PP Material    |
| Cover                          |                              | Black-PP Material    |
| Handle                         |                              | TS1                  |
|                                |                              |                      |