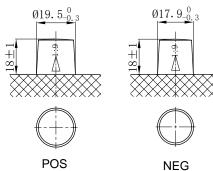

## **CHARACTERISTICS**

| Item                           |                              | Specifications       |
|--------------------------------|------------------------------|----------------------|
| Nominal Voltage                |                              | 12V                  |
| Nominal Capacity (20HR)        |                              | 60Ah                 |
| Reserve Capacity               |                              | 100min               |
| Cold Cranking Amps@0°F (-18°C) |                              | 610A                 |
| Dimension                      | Length                       | 231.5mm (9.11inches) |
|                                | Width                        | 172mm (6.77inches)   |
|                                | Container Height             | 202mm (7.95inches)   |
|                                | Total Height (with Terminal) | 223mm (8.78inches)   |
| Approx Weight                  |                              | 17.2kg (37.9lbs)     |
| Terminal                       |                              | 1                    |
| Cell layout                    |                              | 1                    |
| Hold-Down                      |                              | B0                   |
| Case                           |                              | Black-PP Material    |
| Cover                          |                              | Black-PP Material    |
| Handle                         |                              | TS1                  |
|                                |                              |                      |