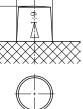

## **CHARACTERISTICS**

| Item                           |                              | Specifications       |
|--------------------------------|------------------------------|----------------------|
| Nominal Voltage                |                              | 12V                  |
| Nominal Capacity (20HR)        |                              | 60Ah                 |
| Reserve Capacity               |                              | 100min               |
| Cold Cranking Amps@0°F (-18°C) |                              | 610A                 |
| Dimension                      | Length                       | 231.5mm (9.11inches) |
|                                | Width                        | 172mm (6.77inches)   |
|                                | Container Height             | 202mm (7.95inches)   |
|                                | Total Height (with Terminal) | 223mm (8.78inches)   |
| Approx Weight                  |                              | 17.2kg (37.9lbs)     |
| Terminal                       |                              | 1                    |
| Cell layout                    |                              | 1                    |
| Hold-Down                      |                              | B0                   |
| Case                           |                              | Black-PP Material    |
| Cover                          |                              | Black-PP Material    |
| Handle                         |                              | TS1                  |
|                                |                              |                      |