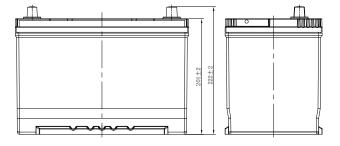

## **CHARACTERISTICS**

|                    | Specifications                                                           |
|--------------------|--------------------------------------------------------------------------|
| age                | 12V                                                                      |
| acity (20HR)       | 85Ah                                                                     |
| acity              | 150min                                                                   |
| g Amps@0°F (-18°C) | 760A                                                                     |
| Length             | 303mm(11.9inches)                                                        |
| Width              | 170mm(6.69inches)                                                        |
| Dimension Height   | 222mm(8.74inches)                                                        |
| ht                 | 22.9kg(50.5lbs)                                                          |
|                    | 1                                                                        |
|                    | 0                                                                        |
|                    | B1                                                                       |
|                    | Black-PP Material                                                        |
|                    | Black-PP Material                                                        |
|                    | TS1                                                                      |
|                    | acity (20HR)<br>acity<br>g Amps@0°F (-18°C)<br>Length<br>Width<br>Height |