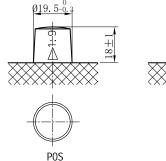

## **CHARACTERISTICS**

|                    | Specifications                                                           |
|--------------------|--------------------------------------------------------------------------|
| age                | 12V                                                                      |
| acity (20HR)       | 85Ah                                                                     |
| acity              | 150min                                                                   |
| g Amps@0°F (-18°C) | 760A                                                                     |
| Length             | 303mm(11.9inches)                                                        |
| Width              | 170mm(6.69inches)                                                        |
| Dimension Height   | 222mm(8.74inches)                                                        |
| ht                 | 22.9kg(50.5lbs)                                                          |
|                    | 1                                                                        |
|                    | 0                                                                        |
|                    | B1                                                                       |
|                    | Black-PP Material                                                        |
|                    | Black-PP Material                                                        |
|                    | TS1                                                                      |
|                    | acity (20HR)<br>acity<br>g Amps@0°F (-18°C)<br>Length<br>Width<br>Height |