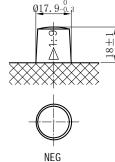

## **CHARACTERISTICS**

|                    | Specifications                                                           |
|--------------------|--------------------------------------------------------------------------|
| age                | 12V                                                                      |
| acity (20HR)       | 85Ah                                                                     |
| acity              | 150min                                                                   |
| g Amps@0°F (-18°C) | 760A                                                                     |
| Length             | 303mm(11.9inches)                                                        |
| Width              | 170mm(6.69inches)                                                        |
| Dimension Height   | 222mm(8.74inches)                                                        |
| ht                 | 22.9kg(50.5lbs)                                                          |
|                    | 1                                                                        |
|                    | 0                                                                        |
|                    | B1                                                                       |
|                    | Black-PP Material                                                        |
|                    | Black-PP Material                                                        |
|                    | TS1                                                                      |
|                    | acity (20HR)<br>acity<br>g Amps@0°F (-18°C)<br>Length<br>Width<br>Height |