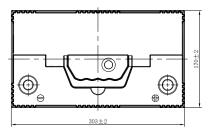

## **CHARACTERISTICS**

|                    | Specifications                                                           |
|--------------------|--------------------------------------------------------------------------|
| age                | 12V                                                                      |
| acity (20HR)       | 85Ah                                                                     |
| acity              | 150min                                                                   |
| g Amps@0°F (-18°C) | 760A                                                                     |
| Length             | 303mm(11.9inches)                                                        |
| Width              | 170mm(6.69inches)                                                        |
| Dimension Height   | 222mm(8.74inches)                                                        |
| ht                 | 22.9kg(50.5lbs)                                                          |
|                    | 1                                                                        |
|                    | 0                                                                        |
|                    | B1                                                                       |
|                    | Black-PP Material                                                        |
|                    | Black-PP Material                                                        |
|                    | TS1                                                                      |
|                    | acity (20HR)<br>acity<br>g Amps@0°F (-18°C)<br>Length<br>Width<br>Height |