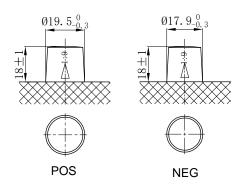

#### **CHARACTERISTICS**

|                              | Specifications                                                                                         |
|------------------------------|--------------------------------------------------------------------------------------------------------|
| age                          | 12V                                                                                                    |
| acity (20HR)                 | 90Ah                                                                                                   |
| pacity                       | 160min                                                                                                 |
| g Amps@0°F (-18°C)           | 850A                                                                                                   |
| Length                       | 305mm (12.0inches)                                                                                     |
| Width                        | 172mm (6.77inches)                                                                                     |
| Container Height             | 200mm (7.87inches)                                                                                     |
| Total Height (with Terminal) | 221mm (8.70inches)                                                                                     |
| ht                           | 23.7kg (52.2lbs)                                                                                       |
|                              | 1                                                                                                      |
|                              | 1                                                                                                      |
|                              | B1                                                                                                     |
|                              | Black-PP Material                                                                                      |
|                              | Black-PP Material                                                                                      |
|                              | TS9                                                                                                    |
|                              | lacity (20HR) lacity g Amps@0°F (-18°C)  Length  Width  Container Height  Total Height (with Terminal) |