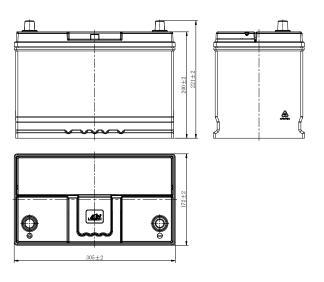

#### **CHARACTERISTICS**

|                              | Specifications                                                                                         |
|------------------------------|--------------------------------------------------------------------------------------------------------|
| age                          | 12V                                                                                                    |
| acity (20HR)                 | 90Ah                                                                                                   |
| pacity                       | 160min                                                                                                 |
| g Amps@0°F (-18°C)           | 850A                                                                                                   |
| Length                       | 305mm (12.0inches)                                                                                     |
| Width                        | 172mm (6.77inches)                                                                                     |
| Container Height             | 200mm (7.87inches)                                                                                     |
| Total Height (with Terminal) | 221mm (8.70inches)                                                                                     |
| ht                           | 23.7kg (52.2lbs)                                                                                       |
|                              | 1                                                                                                      |
|                              | 1                                                                                                      |
|                              | B1                                                                                                     |
|                              | Black-PP Material                                                                                      |
|                              | Black-PP Material                                                                                      |
|                              | TS9                                                                                                    |
|                              | lacity (20HR) lacity g Amps@0°F (-18°C)  Length  Width  Container Height  Total Height (with Terminal) |