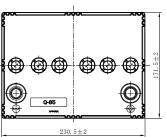

# EFB-Q85L (12V65Ah)

| Item                           |                              | Specifications       |
|--------------------------------|------------------------------|----------------------|
| Nominal Voltage                |                              | 12V                  |
| Nominal Capacity (20HR)        |                              | 65Ah                 |
| Reserve Capacity               |                              | 118min               |
| Cold Cranking Amps@0°F (-18°C) |                              | 606A                 |
| Dimension                      | Length                       | 230.5mm (9.07inches) |
|                                | Width                        | 171.5mm (6.75inches) |
|                                | Container Height             | 201mm (7.91inches)   |
|                                | Total Height (with Terminal) | 222.5mm (8.76inches) |
| Approx Weight                  |                              | 17.7kg (39.0lbs)     |
| Terminal                       |                              | 1                    |
| Cell layout                    |                              | 0                    |
| Hold-Down                      |                              | В0                   |
| Case                           |                              | Black-PP Material    |
| Cover                          |                              | Black-PP Material    |
| Handle                         |                              | NONE                 |
|                                |                              |                      |