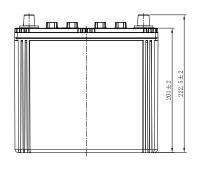

# EFB-Q85L (12V65Ah)

| Item                           |                              | Specifications       |
|--------------------------------|------------------------------|----------------------|
| Nominal Voltage                |                              | 12V                  |
| Nominal Capacity (20HR)        |                              | 65Ah                 |
| Reserve Capacity               |                              | 118min               |
| Cold Cranking Amps@0°F (-18°C) |                              | 606A                 |
| Dimension                      | Length                       | 230.5mm (9.07inches) |
|                                | Width                        | 171.5mm (6.75inches) |
|                                | Container Height             | 201mm (7.91inches)   |
|                                | Total Height (with Terminal) | 222.5mm (8.76inches) |
| Approx Weight                  |                              | 17.7kg (39.0lbs)     |
| Terminal                       |                              | 1                    |
| Cell layout                    |                              | 0                    |
| Hold-Down                      |                              | В0                   |
| Case                           |                              | Black-PP Material    |
| Cover                          |                              | Black-PP Material    |
| Handle                         |                              | NONE                 |
|                                |                              |                      |