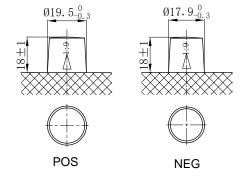

# EFB-Q85L (12V65Ah)

| Item                           |                              | Specifications       |
|--------------------------------|------------------------------|----------------------|
| Nominal Voltage                |                              | 12V                  |
| Nominal Capacity (20HR)        |                              | 65Ah                 |
| Reserve Capacity               |                              | 118min               |
| Cold Cranking Amps@0°F (-18°C) |                              | 606A                 |
| Dimension                      | Length                       | 230.5mm (9.07inches) |
|                                | Width                        | 171.5mm (6.75inches) |
|                                | Container Height             | 201mm (7.91inches)   |
|                                | Total Height (with Terminal) | 222.5mm (8.76inches) |
| Approx Weight                  |                              | 17.7kg (39.0lbs)     |
| Terminal                       |                              | 1                    |
| Cell layout                    |                              | 0                    |
| Hold-Down                      |                              | В0                   |
| Case                           |                              | Black-PP Material    |
| Cover                          |                              | Black-PP Material    |
| Handle                         |                              | NONE                 |
|                                |                              |                      |