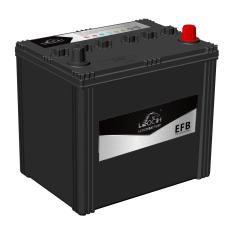

### **EFB START-STOP BATTERY**

# EFB-Q85L (12V65Ah)

| Item                           |                              | Specifications       |
|--------------------------------|------------------------------|----------------------|
| Nominal Voltage                |                              | 12V                  |
| Nominal Capacity (20HR)        |                              | 65Ah                 |
| Reserve Capacity               |                              | 118min               |
| Cold Cranking Amps@0°F (-18°C) |                              | 606A                 |
| Dimension                      | Length                       | 230.5mm (9.07inches) |
|                                | Width                        | 171.5mm (6.75inches) |
|                                | Container Height             | 201mm (7.91inches)   |
|                                | Total Height (with Terminal) | 222.5mm (8.76inches) |
| Approx Weight                  |                              | 17.7kg (39.0lbs)     |
| Terminal                       |                              | 1                    |
| Cell layout                    |                              | 0                    |
| Hold-Down                      |                              | В0                   |
| Case                           |                              | Black-PP Material    |
| Cover                          |                              | Black-PP Material    |
| Handle                         |                              | NONE                 |
|                                |                              |                      |