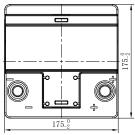

### **CHARACTERISTICS**

| Item                           |        | Specifications    |
|--------------------------------|--------|-------------------|
| Nominal Voltage                |        | 12V               |
| Nominal Capacity (20HR)        |        | 40Ah              |
| Reserve Capacity               |        | 60min             |
| Cold Cranking Amps@0°F (-18°C) |        | 320A              |
|                                | Length | 175mm(6.89inches) |
| Dimension                      | Width  | 175mm(6.89inches) |
|                                | Height | 190mm(7.48inches) |
| Approx Weight                  |        | 11.2kg(24.7lbs)   |
| Terminal                       |        | 1                 |
| Cell layout                    |        | 0                 |
| Hold-Down                      |        | B13               |
| Case                           |        | Black-PP Material |
| Cover                          |        | Black-PP Material |
| Handle                         |        | /                 |