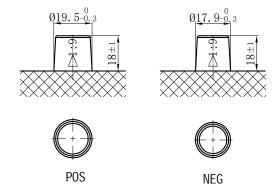

### **CHARACTERISTICS**

| Item                           |        | Specifications    |
|--------------------------------|--------|-------------------|
| Nominal Voltage                |        | 12V               |
| Nominal Capacity (20HR)        |        | 40Ah              |
| Reserve Capacity               |        | 60min             |
| Cold Cranking Amps@0°F (-18°C) |        | 320A              |
|                                | Length | 175mm(6.89inches) |
| Dimension                      | Width  | 175mm(6.89inches) |
|                                | Height | 190mm(7.48inches) |
| Approx Weight                  |        | 11.2kg(24.7lbs)   |
| Terminal                       |        | 1                 |
| Cell layout                    |        | 0                 |
| Hold-Down                      |        | B13               |
| Case                           |        | Black-PP Material |
| Cover                          |        | Black-PP Material |
| Handle                         |        | /                 |