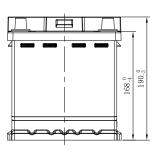

### **CHARACTERISTICS**

| Item                           |        | Specifications    |
|--------------------------------|--------|-------------------|
| Nominal Voltage                |        | 12V               |
| Nominal Capacity (20HR)        |        | 40Ah              |
| Reserve Capacity               |        | 60min             |
| Cold Cranking Amps@0°F (-18°C) |        | 320A              |
|                                | Length | 175mm(6.89inches) |
| Dimension                      | Width  | 175mm(6.89inches) |
|                                | Height | 190mm(7.48inches) |
| Approx Weight                  |        | 11.2kg(24.7lbs)   |
| Terminal                       |        | 1                 |
| Cell layout                    |        | 0                 |
| Hold-Down                      |        | B13               |
| Case                           |        | Black-PP Material |
| Cover                          |        | Black-PP Material |
| Handle                         |        | /                 |