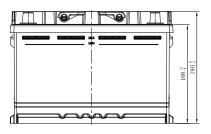

#### **CHARACTERISTICS**

| 12V<br>70Ah<br>120min<br>700A<br>278mm(10.9inches) |
|----------------------------------------------------|
| 700A                                               |
| 700A                                               |
|                                                    |
| 278mm(10 9inches)                                  |
| 27011111(10.311101163)                             |
| 175mm(6.89inches)                                  |
| 190mm(7.48inches)                                  |
| 20kg(44.1lbs)                                      |
| 1                                                  |
| 1                                                  |
| B13                                                |
| Black-PP Material                                  |
| Black-PP Material                                  |
| TS6                                                |
|                                                    |

# <u>Ø19. 5-0.</u> POS NEG