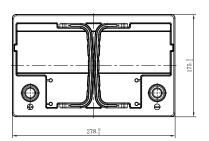

#### **CHARACTERISTICS**

| 12V<br>70Ah<br>120min<br>700A<br>278mm(10.9inches) |
|----------------------------------------------------|
| 700A                                               |
| 700A                                               |
|                                                    |
| 278mm(10 9inches)                                  |
| 27011111(10.311101163)                             |
| 175mm(6.89inches)                                  |
| 190mm(7.48inches)                                  |
| 20kg(44.1lbs)                                      |
| 1                                                  |
| 1                                                  |
| B13                                                |
| Black-PP Material                                  |
| Black-PP Material                                  |
| TS6                                                |
|                                                    |