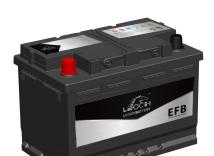

### **EFB START-STOP BATTERY**

## EFB-L3 (12V70Ah)

#### **APPLICATIONS**

- •Car with start-stop system
- •EV/HEV
- Engine start

#### **GENERAL FEATURES**

- ·High capacity and high CCA
- •2x Faster Charge Acceptance than conventional starter batteries
- •2x Higher Cycle Life than conventional starter batteries
- •Strong alloy grids for rugged durability and improved tolerance in extreme temperature conditions
- •OE quality certification