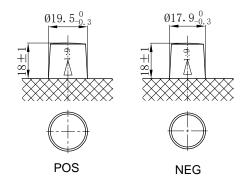

## **CHARACTERISTICS**

| Item                           |        | Specifications     |
|--------------------------------|--------|--------------------|
| Nominal Voltage                |        | 12V                |
| Nominal Capacity (20HR)        |        | 80Ah               |
| Reserve Capacity               |        | 140min             |
| Cold Cranking Amps@0°F (-18°C) |        | 750A               |
|                                | Length | 315mm (12.4inches) |
| Dimension                      | Width  | 175mm (6.89inches) |
|                                | Height | 190mm (7.48inches) |
| Approx Weight                  |        | 22.5kg (49.6lbs)   |
| Terminal                       |        | 1                  |
| Cell layout                    |        | 0                  |
| Hold-Down                      |        | B13                |
| Case                           |        | Black-PP Material  |
| Cover                          |        | Black-PP Material  |
| Handle                         |        | TS6                |
|                                |        |                    |