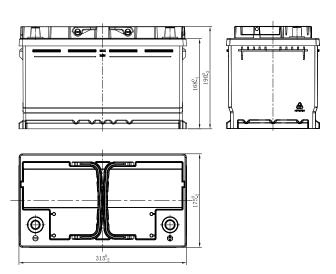

## **CHARACTERISTICS**

| Item                           |        | Specifications     |
|--------------------------------|--------|--------------------|
| Nominal Voltage                |        | 12V                |
| Nominal Capacity (20HR)        |        | 80Ah               |
| Reserve Capacity               |        | 140min             |
| Cold Cranking Amps@0°F (-18°C) |        | 750A               |
|                                | Length | 315mm (12.4inches) |
| Dimension                      | Width  | 175mm (6.89inches) |
|                                | Height | 190mm (7.48inches) |
| Approx Weight                  |        | 22.5kg (49.6lbs)   |
| Terminal                       |        | 1                  |
| Cell layout                    |        | 0                  |
| Hold-Down                      |        | B13                |
| Case                           |        | Black-PP Material  |
| Cover                          |        | Black-PP Material  |
| Handle                         |        | TS6                |
|                                |        |                    |