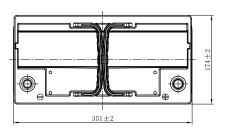

## **EFB START-STOP BATTERY**

EFB-L5 (12V100Ah)

| Item                           |        | Specifications    |
|--------------------------------|--------|-------------------|
| Nominal Voltage                |        | 12V               |
| Nominal Capacity (20HR)        |        | 100Ah             |
| Reserve Capacity               |        | 180min            |
| Cold Cranking Amps@0°F (-18°C) |        | 800A              |
| Dimension                      | Length | 351mm(13.8inches) |
|                                | Width  | 174mm(6.85inches) |
|                                | Height | 188mm(7.40inches) |
| Approx Weight                  |        | 25kg(55.1lbs)     |
| Terminal                       |        | 1                 |
| Cell layout                    |        | 0                 |
| Hold-Down                      |        | B13               |
| Case                           |        | Black-PP Material |
| Cover                          |        | Black-PP Material |
| Handle                         |        | TS6               |