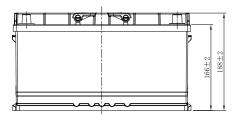

## **EFB START-STOP BATTERY**

EFB-L5 (12V100Ah)

| Item                           |        | Specifications    |
|--------------------------------|--------|-------------------|
| Nominal Voltage                |        | 12V               |
| Nominal Capacity (20HR)        |        | 100Ah             |
| Reserve Capacity               |        | 180min            |
| Cold Cranking Amps@0°F (-18°C) |        | 800A              |
| Dimension                      | Length | 351mm(13.8inches) |
|                                | Width  | 174mm(6.85inches) |
|                                | Height | 188mm(7.40inches) |
| Approx Weight                  |        | 25kg(55.1lbs)     |
| Terminal                       |        | 1                 |
| Cell layout                    |        | 0                 |
| Hold-Down                      |        | B13               |
| Case                           |        | Black-PP Material |
| Cover                          |        | Black-PP Material |
| Handle                         |        | TS6               |