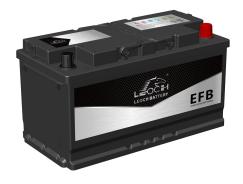

## **EFB START-STOP BATTERY**

EFB-L5 (12V100Ah)

| Item                           |        | Specifications    |
|--------------------------------|--------|-------------------|
| Nominal Voltage                |        | 12V               |
| Nominal Capacity (20HR)        |        | 100Ah             |
| Reserve Capacity               |        | 180min            |
| Cold Cranking Amps@0°F (-18°C) |        | 800A              |
| Dimension                      | Length | 351mm(13.8inches) |
|                                | Width  | 174mm(6.85inches) |
|                                | Height | 188mm(7.40inches) |
| Approx Weight                  |        | 25kg(55.1lbs)     |
| Terminal                       |        | 1                 |
| Cell layout                    |        | 0                 |
| Hold-Down                      |        | B13               |
| Case                           |        | Black-PP Material |
| Cover                          |        | Black-PP Material |
| Handle                         |        | TS6               |