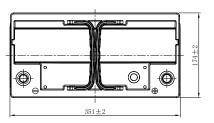

## **EFB START-STOP BATTERY**

EFB-L5 (12V100Ah)

| Item                           |        | Specifications    |
|--------------------------------|--------|-------------------|
| Nominal Voltage                |        | 12V               |
| Nominal Capacity (20HR)        |        | 100Ah             |
| Reserve Capacity               |        | 180min            |
| Cold Cranking Amps@0°F (-18°C) |        | 800A              |
|                                | Length | 351mm(13.8inches) |
| Dimension                      | Width  | 174mm(6.85inches) |
|                                | Height | 188mm(7.40inches) |
| Approx Weight                  |        | 25kg(55.1lbs)     |
| Terminal                       |        | 1                 |
| Cell layout                    |        | 0                 |
| Hold-Down                      |        | B13               |
| Case                           |        | Black-PP Material |
| Cover                          |        | Black-PP Material |
| Handle                         |        | TS6               |