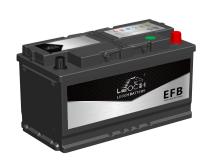

## **EFB START-STOP BATTERY**

EFB-L5 (12V100Ah)

| Item                           |        | Specifications    |
|--------------------------------|--------|-------------------|
| Nominal Voltage                |        | 12V               |
| Nominal Capacity (20HR)        |        | 100Ah             |
| Reserve Capacity               |        | 180min            |
| Cold Cranking Amps@0°F (-18°C) |        | 800A              |
|                                | Length | 351mm(13.8inches) |
| Dimension                      | Width  | 174mm(6.85inches) |
|                                | Height | 188mm(7.40inches) |
| Approx Weight                  |        | 25kg(55.1lbs)     |
| Terminal                       |        | 1                 |
| Cell layout                    |        | 0                 |
| Hold-Down                      |        | B13               |
| Case                           |        | Black-PP Material |
| Cover                          |        | Black-PP Material |
| Handle                         |        | TS6               |