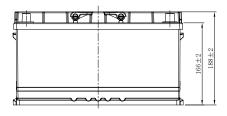

## **EFB START-STOP BATTERY**

EFB-L5 (12V100Ah)

| Item                           |        | Specifications    |
|--------------------------------|--------|-------------------|
| Nominal Voltage                |        | 12V               |
| Nominal Capacity (20HR)        |        | 100Ah             |
| Reserve Capacity               |        | 180min            |
| Cold Cranking Amps@0°F (-18°C) |        | 800A              |
|                                | Length | 351mm(13.8inches) |
| Dimension                      | Width  | 174mm(6.85inches) |
|                                | Height | 188mm(7.40inches) |
| Approx Weight                  |        | 25kg(55.1lbs)     |
| Terminal                       |        | 1                 |
| Cell layout                    |        | 0                 |
| Hold-Down                      |        | B13               |
| Case                           |        | Black-PP Material |
| Cover                          |        | Black-PP Material |
| Handle                         |        | TS6               |