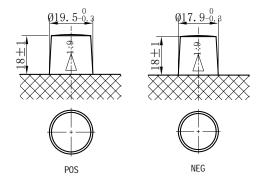

## **CHARACTERISTICS**

| Item                           |        | Specifications    |
|--------------------------------|--------|-------------------|
| Nominal Voltage                |        | 12V               |
| Nominal Capacity (20HR)        |        | 65Ah              |
| Reserve Capacity               |        | 110min            |
| Cold Cranking Amps@0°F (-18°C) |        | 600A              |
|                                | Length | 278mm(10.9inches) |
| Dimension                      | Width  | 175mm(6.89inches) |
|                                | Height | 175mm(6.89inches) |
| Approx Weight                  |        | 17.8kg(39.2lbs)   |
| Terminal                       |        | 1                 |
| Cell layout                    |        | 0                 |
| Hold-Down                      |        | B13               |
| Case                           |        | Black-PP Material |
| Cover                          |        | Black-PP Material |
| Handle                         |        | TS6               |