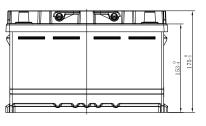

## **CHARACTERISTICS**

| Item                           |        | Specifications    |
|--------------------------------|--------|-------------------|
| Nominal Voltage                |        | 12V               |
| Nominal Capacity (20HR)        |        | 65Ah              |
| Reserve Capacity               |        | 110min            |
| Cold Cranking Amps@0°F (-18°C) |        | 600A              |
|                                | Length | 278mm(10.9inches) |
| Dimension                      | Width  | 175mm(6.89inches) |
|                                | Height | 175mm(6.89inches) |
| Approx Weight                  |        | 17.8kg(39.2lbs)   |
| Terminal                       |        | 1                 |
| Cell layout                    |        | 0                 |
| Hold-Down                      |        | B13               |
| Case                           |        | Black-PP Material |
| Cover                          |        | Black-PP Material |
| Handle                         |        | TS6               |