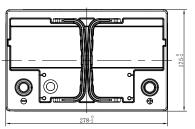

## **CHARACTERISTICS**

| Item                           |        | Specifications    |
|--------------------------------|--------|-------------------|
| Nominal Voltage                |        | 12V               |
| Nominal Capacity (20HR)        |        | 65Ah              |
| Reserve Capacity               |        | 110min            |
| Cold Cranking Amps@0°F (-18°C) |        | 600A              |
|                                | Length | 278mm(10.9inches) |
| Dimension                      | Width  | 175mm(6.89inches) |
|                                | Height | 175mm(6.89inches) |
| Approx Weight                  |        | 17.8kg(39.2lbs)   |
| Terminal                       |        | 1                 |
| Cell layout                    |        | 0                 |
| Hold-Down                      |        | B13               |
| Case                           |        | Black-PP Material |
| Cover                          |        | Black-PP Material |
| Handle                         |        | TS6               |