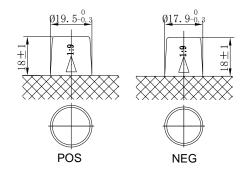

## **CHARACTERISTICS**

| Item                           |        | Specifications    |
|--------------------------------|--------|-------------------|
| Nominal Voltage                |        | 12V               |
| Nominal Capacity (20HR)        |        | 80Ah              |
| Reserve Capacity               |        | 140min            |
| Cold Cranking Amps@0°F (-18°C) |        | 720A              |
|                                | Length | 314mm(12.4inches) |
| Dimension                      | Width  | 174mm(6.85inches) |
|                                | Height | 174mm(6.85inches) |
| Approx Weight                  |        | 21kg(46.3lbs)     |
| Terminal                       |        | 1                 |
| Cell layout                    |        | 0                 |
| Hold-Down                      |        | B13               |
| Case                           |        | Black-PP Material |
| Cover                          |        | Black-PP Material |
| Handle                         |        | TS6               |