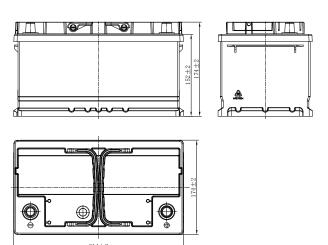

## **CHARACTERISTICS**

| Item                           |        | Specifications    |
|--------------------------------|--------|-------------------|
| Nominal Voltage                |        | 12V               |
| Nominal Capacity (20HR)        |        | 80Ah              |
| Reserve Capacity               |        | 140min            |
| Cold Cranking Amps@0°F (-18°C) |        | 720A              |
|                                | Length | 314mm(12.4inches) |
| Dimension                      | Width  | 174mm(6.85inches) |
|                                | Height | 174mm(6.85inches) |
| Approx Weight                  |        | 21kg(46.3lbs)     |
| Terminal                       |        | 1                 |
| Cell layout                    |        | 0                 |
| Hold-Down                      |        | B13               |
| Case                           |        | Black-PP Material |
| Cover                          |        | Black-PP Material |
| Handle                         |        | TS6               |