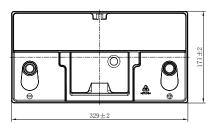

# **CHARACTERISTICS**

| Item                           |        | Specifications      |
|--------------------------------|--------|---------------------|
| Nominal Voltage                |        | 12V                 |
| Nominal Capacity (20HR)        |        | 80Ah                |
| Reserve Capacity               |        | 138min              |
| Cold Cranking Amps@0°F (-18°C) |        | 630A                |
|                                | Length | 329mm(13.0inches)   |
| Dimension                      | Width  | 171mm(6.73inches)   |
|                                | Height | 235.5mm(9.27inches) |
| Approx Weight                  |        | 21.8kg(48.1lbs)     |
| Terminal                       |        | 5                   |
| Cell layout                    |        | 0                   |
| Hold-Down                      |        | В0                  |
| Case                           |        | Black-PP Material   |
| Cover                          |        | Black-PP Material   |
| Handle                         |        | TS9                 |