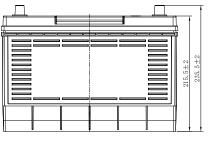

# **CHARACTERISTICS**

| Item                           |        | Specifications      |
|--------------------------------|--------|---------------------|
| Nominal Voltage                |        | 12V                 |
| Nominal Capacity (20HR)        |        | 80Ah                |
| Reserve Capacity               |        | 138min              |
| Cold Cranking Amps@0°F (-18°C) |        | 630A                |
|                                | Length | 329mm(13.0inches)   |
| Dimension                      | Width  | 171mm(6.73inches)   |
|                                | Height | 235.5mm(9.27inches) |
| Approx Weight                  |        | 21.8kg(48.1lbs)     |
| Terminal                       |        | 5                   |
| Cell layout                    |        | 0                   |
| Hold-Down                      |        | В0                  |
| Case                           |        | Black-PP Material   |
| Cover                          |        | Black-PP Material   |
| Handle                         |        | TS9                 |