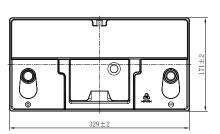

## **CHARACTERISTICS**

| Item                           |        | Specifications      |
|--------------------------------|--------|---------------------|
| Nominal Voltage                |        | 12V                 |
| Nominal Capacity (20HR)        |        | 95Ah                |
| Reserve Capacity               |        | 169min              |
| Cold Cranking Amps@0°F (-18°C) |        | 750A                |
| Dimension                      | Length | 329mm(13.0inches)   |
|                                | Width  | 171mm(6.73inches)   |
|                                | Height | 235.5mm(9.27inches) |
| Approx Weight                  |        | 23.6kg(52.0lbs)     |
| Terminal                       |        | 5                   |
| Cell layout                    |        | 1                   |
| Hold-Down                      |        | B0                  |
| Case                           |        | Black-PP Material   |
| Cover                          |        | Black-PP Material   |
| Handle                         |        | TS9                 |