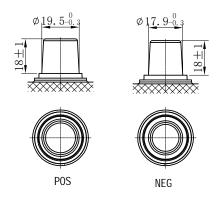

## **CHARACTERISTICS**

| Item                           |        | Specifications      |
|--------------------------------|--------|---------------------|
| Nominal Voltage                |        | 12V                 |
| Nominal Capacity (20HR)        |        | 95Ah                |
| Reserve Capacity               |        | 169min              |
| Cold Cranking Amps@0°F (-18°C) |        | 750A                |
| Dimension                      | Length | 329mm(13.0inches)   |
|                                | Width  | 171mm(6.73inches)   |
|                                | Height | 235.5mm(9.27inches) |
| Approx Weight                  |        | 23.6kg(52.0lbs)     |
| Terminal                       |        | 5                   |
| Cell layout                    |        | 1                   |
| Hold-Down                      |        | B0                  |
| Case                           |        | Black-PP Material   |
| Cover                          |        | Black-PP Material   |
| Handle                         |        | TS9                 |