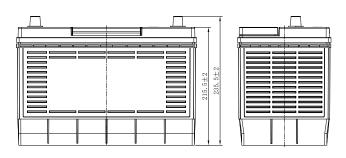

## **CHARACTERISTICS**

| Item                           |        | Specifications      |
|--------------------------------|--------|---------------------|
| Nominal Voltage                |        | 12V                 |
| Nominal Capacity (20HR)        |        | 95Ah                |
| Reserve Capacity               |        | 169min              |
| Cold Cranking Amps@0°F (-18°C) |        | 750A                |
| Dimension                      | Length | 329mm(13.0inches)   |
|                                | Width  | 171mm(6.73inches)   |
|                                | Height | 235.5mm(9.27inches) |
| Approx Weight                  |        | 23.6kg(52.0lbs)     |
| Terminal                       |        | 5                   |
| Cell layout                    |        | 1                   |
| Hold-Down                      |        | B0                  |
| Case                           |        | Black-PP Material   |
| Cover                          |        | Black-PP Material   |
| Handle                         |        | TS9                 |