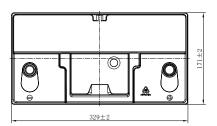

## **CHARACTERISTICS**

| Item                           |        | Specifications      |
|--------------------------------|--------|---------------------|
| Nominal Voltage                |        | 12V                 |
| Nominal Capacity (20HR)        |        | 105Ah               |
| Reserve Capacity               |        | 190min              |
| Cold Cranking Amps@0°F (-18°C) |        | 850A                |
|                                | Length | 329mm(13.0inches)   |
| Dimension                      | Width  | 171mm(6.73inches)   |
|                                | Height | 235.5mm(9.27inches) |
| Approx Weight                  |        | 24.8kg(54.7lbs)     |
| Terminal                       |        | 5                   |
| Cell layout                    |        | 0                   |
| Hold-Down                      |        | В0                  |
| Case                           |        | Black-PP Material   |
| Cover                          |        | Black-PP Material   |
| Handle                         |        | TS9                 |
|                                |        |                     |