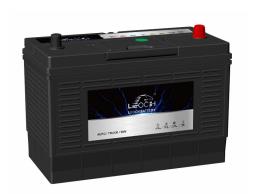

## **FLOODED BATTERY**

31A-850L (12V105Ah)

## **CHARACTERISTICS**

| Item                           |        | Specifications      |
|--------------------------------|--------|---------------------|
| Nominal Voltage                |        | 12V                 |
| Nominal Capacity (20HR)        |        | 105Ah               |
| Reserve Capacity               |        | 190min              |
| Cold Cranking Amps@0°F (-18°C) |        | 850A                |
|                                | Length | 329mm(13.0inches)   |
| Dimension                      | Width  | 171mm(6.73inches)   |
|                                | Height | 235.5mm(9.27inches) |
| Approx Weight                  |        | 24.8kg(54.7lbs)     |
| Terminal                       |        | 5                   |
| Cell layout                    |        | 0                   |
| Hold-Down                      |        | В0                  |
| Case                           |        | Black-PP Material   |
| Cover                          |        | Black-PP Material   |
| Handle                         |        | TS9                 |
|                                |        |                     |