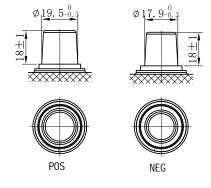

## **CHARACTERISTICS**

| Item                           |        | Specifications      |
|--------------------------------|--------|---------------------|
| Nominal Voltage                |        | 12V                 |
| Nominal Capacity (20HR)        |        | 105Ah               |
| Reserve Capacity               |        | 190min              |
| Cold Cranking Amps@0°F (-18°C) |        | 850A                |
|                                | Length | 329mm(13.0inches)   |
| Dimension                      | Width  | 171mm(6.73inches)   |
|                                | Height | 235.5mm(9.27inches) |
| Approx Weight                  |        | 24.8kg(54.7lbs)     |
| Terminal                       |        | 5                   |
| Cell layout                    |        | 0                   |
| Hold-Down                      |        | В0                  |
| Case                           |        | Black-PP Material   |
| Cover                          |        | Black-PP Material   |
| Handle                         |        | TS9                 |
|                                |        |                     |