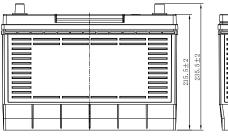

## **CHARACTERISTICS**

| Item                           |        | Specifications      |
|--------------------------------|--------|---------------------|
| Nominal Voltage                |        | 12V                 |
| Nominal Capacity (20HR)        |        | 105Ah               |
| Reserve Capacity               |        | 190min              |
| Cold Cranking Amps@0°F (-18°C) |        | 850A                |
|                                | Length | 329mm(13.0inches)   |
| Dimension                      | Width  | 171mm(6.73inches)   |
|                                | Height | 235.5mm(9.27inches) |
| Approx Weight                  |        | 24.8kg(54.7lbs)     |
| Terminal                       |        | 5                   |
| Cell layout                    |        | 0                   |
| Hold-Down                      |        | В0                  |
| Case                           |        | Black-PP Material   |
| Cover                          |        | Black-PP Material   |
| Handle                         |        | TS9                 |
|                                |        |                     |