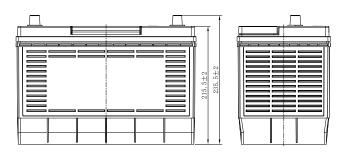

## **CHARACTERISTICS**

| Item                           |        | Specifications      |
|--------------------------------|--------|---------------------|
| Nominal Voltage                |        | 12V                 |
| Nominal Capacity (20HR)        |        | 100Ah               |
| Reserve Capacity               |        | 180min              |
| Cold Cranking Amps@0°F (-18°C) |        | 925A                |
|                                | Length | 329mm(13.0inches)   |
| Dimension                      | Width  | 171mm(6.73inches)   |
|                                | Height | 235.5mm(9.27inches) |
| Approx Weight                  |        | 25.1kg(55.3lbs)     |
| Terminal                       |        | 5                   |
| Cell layout                    |        | 1                   |
| Hold-Down                      |        | В0                  |
| Case                           |        | Black-PP Material   |
| Cover                          |        | Black-PP Material   |
| Handle                         |        | TS9                 |
|                                |        |                     |