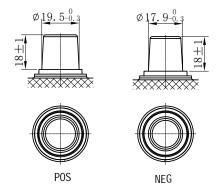

## **CHARACTERISTICS**

| Item                           |        | Specifications      |
|--------------------------------|--------|---------------------|
| Nominal Voltage                |        | 12V                 |
| Nominal Capacity (20HR)        |        | 100Ah               |
| Reserve Capacity               |        | 180min              |
| Cold Cranking Amps@0°F (-18°C) |        | 925A                |
|                                | Length | 329mm(13.0inches)   |
| Dimension                      | Width  | 171mm(6.73inches)   |
|                                | Height | 235.5mm(9.27inches) |
| Approx Weight                  |        | 25.1kg(55.3lbs)     |
| Terminal                       |        | 5                   |
| Cell layout                    |        | 1                   |
| Hold-Down                      |        | В0                  |
| Case                           |        | Black-PP Material   |
| Cover                          |        | Black-PP Material   |
| Handle                         |        | TS9                 |
|                                |        |                     |