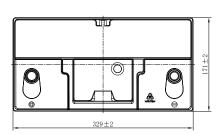

## **CHARACTERISTICS**

| Item                           |        | Specifications      |
|--------------------------------|--------|---------------------|
| Nominal Voltage                |        | 12V                 |
| Nominal Capacity (20HR)        |        | 100Ah               |
| Reserve Capacity               |        | 180min              |
| Cold Cranking Amps@0°F (-18°C) |        | 925A                |
|                                | Length | 329mm(13.0inches)   |
| Dimension                      | Width  | 171mm(6.73inches)   |
|                                | Height | 235.5mm(9.27inches) |
| Approx Weight                  |        | 25.1kg(55.3lbs)     |
| Terminal                       |        | 5                   |
| Cell layout                    |        | 1                   |
| Hold-Down                      |        | В0                  |
| Case                           |        | Black-PP Material   |
| Cover                          |        | Black-PP Material   |
| Handle                         |        | TS9                 |
|                                |        |                     |