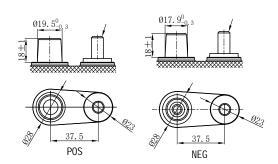

## **CHARACTERISTICS**

| Item                           |        | Specifications    |
|--------------------------------|--------|-------------------|
| Nominal Voltage                |        | 12V               |
| Nominal Capacity (20HR)        |        | 105Ah             |
| Reserve Capacity               |        | 190min            |
| Cold Cranking Amps@0°F (-18°C) |        | 850A              |
|                                | Length | 329mm(13.0inches) |
| Dimension                      | Width  | 171mm(6.73inches) |
|                                | Height | 237mm(9.33inches) |
| Approx Weight                  |        | 25.2kg(55.6lbs)   |
| Terminal                       |        | 12                |
| Cell layout                    |        | 1                 |
| Hold-Down                      |        | В0                |
| Case                           |        | Black-PP Material |
| Cover                          |        | Black-PP Material |
| Handle                         |        | TS9               |
|                                |        |                   |