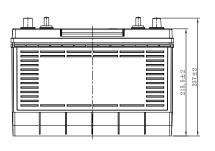

## **CHARACTERISTICS**

| Item                           |        | Specifications    |
|--------------------------------|--------|-------------------|
| Nominal Voltage                |        | 12V               |
| Nominal Capacity (20HR)        |        | 105Ah             |
| Reserve Capacity               |        | 190min            |
| Cold Cranking Amps@0°F (-18°C) |        | 850A              |
|                                | Length | 329mm(13.0inches) |
| Dimension                      | Width  | 171mm(6.73inches) |
|                                | Height | 237mm(9.33inches) |
| Approx Weight                  |        | 25.2kg(55.6lbs)   |
| Terminal                       |        | 12                |
| Cell layout                    |        | 1                 |
| Hold-Down                      |        | В0                |
| Case                           |        | Black-PP Material |
| Cover                          |        | Black-PP Material |
| Handle                         |        | TS9               |
|                                |        |                   |