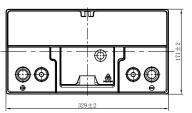

## **CHARACTERISTICS**

| Item                           |        | Specifications    |
|--------------------------------|--------|-------------------|
| Nominal Voltage                |        | 12V               |
| Nominal Capacity (20HR)        |        | 105Ah             |
| Reserve Capacity               |        | 190min            |
| Cold Cranking Amps@0°F (-18°C) |        | 850A              |
|                                | Length | 329mm(13.0inches) |
| Dimension                      | Width  | 171mm(6.73inches) |
|                                | Height | 237mm(9.33inches) |
| Approx Weight                  |        | 25.2kg(55.6lbs)   |
| Terminal                       |        | 12                |
| Cell layout                    |        | 1                 |
| Hold-Down                      |        | В0                |
| Case                           |        | Black-PP Material |
| Cover                          |        | Black-PP Material |
| Handle                         |        | TS9               |
|                                |        |                   |