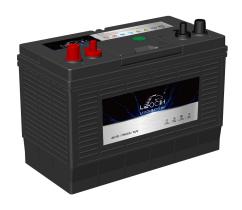

## **FLOODED BATTERY**

31AT-850 (12V105Ah)

## **APPLICATIONS**

- •Car start
- •EV/HEV
- •Engine start

## **GENERAL FEATURES**

- ·High capacity and high CCA
- Long life
- •Advanced lead-calcium alloy technology, maintenance-free design
- •Patented venting system bring less water loss and prevent acid leakage
- •OE quality certification