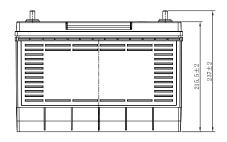

# **CHARACTERISTICS**

| Item                           |        | Specifications    |
|--------------------------------|--------|-------------------|
| Nominal Voltage                |        | 12V               |
| Nominal Capacity (20HR)        |        | 80Ah              |
| Reserve Capacity               |        | 138min            |
| Cold Cranking Amps@0°F (-18°C) |        | 630A              |
|                                | Length | 329mm(13.0inches) |
| Dimension                      | Width  | 171mm(6.73inches) |
|                                | Height | 237mm(9.33inches) |
| Approx Weight                  |        | 21.8kg(48.1lbs)   |
| Terminal                       |        | 13                |
| Cell layout                    |        | 1                 |
| Hold-Down                      |        | B0                |
| Case                           |        | Black-PP Material |
| Cover                          |        | Black-PP Material |
| Handle                         |        | TS9               |