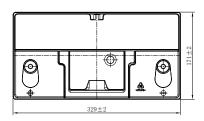

# **CHARACTERISTICS**

| Item                           |        | Specifications    |
|--------------------------------|--------|-------------------|
| Nominal Voltage                |        | 12V               |
| Nominal Capacity (20HR)        |        | 80Ah              |
| Reserve Capacity               |        | 138min            |
| Cold Cranking Amps@0°F (-18°C) |        | 630A              |
|                                | Length | 329mm(13.0inches) |
| Dimension                      | Width  | 171mm(6.73inches) |
|                                | Height | 237mm(9.33inches) |
| Approx Weight                  |        | 21.8kg(48.1lbs)   |
| Terminal                       |        | 13                |
| Cell layout                    |        | 1                 |
| Hold-Down                      |        | B0                |
| Case                           |        | Black-PP Material |
| Cover                          |        | Black-PP Material |
| Handle                         |        | TS9               |

# 3/8UNC