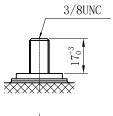

## **FLOODED BATTERY**

31T-630L (12V80Ah)

| Item                           |        | Specifications    |
|--------------------------------|--------|-------------------|
| Nominal Voltage                |        | 12V               |
| Nominal Capacity (20HR)        |        | 80Ah              |
| Reserve Capacity               |        | 138min            |
| Cold Cranking Amps@0°F (-18°C) |        | 630A              |
|                                | Length | 329mm(13.0inches) |
| Dimension                      | Width  | 171mm(6.73inches) |
|                                | Height | 237mm(9.33inches) |
| Approx Weight                  |        | 21.8kg(48.1lbs)   |
| Terminal                       |        | 13                |
| Cell layout                    |        | 0                 |
| Hold-Down                      |        | B0                |
| Case                           |        | Black-PP Material |
| Cover                          |        | Black-PP Material |
| Handle                         |        | TS9               |