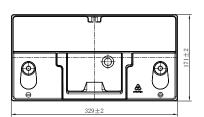

## **FLOODED BATTERY**

31T-630L (12V80Ah)

| Item                           |        | Specifications    |
|--------------------------------|--------|-------------------|
| Nominal Voltage                |        | 12V               |
| Nominal Capacity (20HR)        |        | 80Ah              |
| Reserve Capacity               |        | 138min            |
| Cold Cranking Amps@0°F (-18°C) |        | 630A              |
|                                | Length | 329mm(13.0inches) |
| Dimension                      | Width  | 171mm(6.73inches) |
|                                | Height | 237mm(9.33inches) |
| Approx Weight                  |        | 21.8kg(48.1lbs)   |
| Terminal                       |        | 13                |
| Cell layout                    |        | 0                 |
| Hold-Down                      |        | B0                |
| Case                           |        | Black-PP Material |
| Cover                          |        | Black-PP Material |
| Handle                         |        | TS9               |