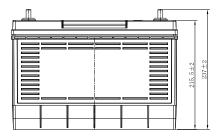

## **FLOODED BATTERY**

31T-630L (12V80Ah)

| Item                           |        | Specifications    |
|--------------------------------|--------|-------------------|
| Nominal Voltage                |        | 12V               |
| Nominal Capacity (20HR)        |        | 80Ah              |
| Reserve Capacity               |        | 138min            |
| Cold Cranking Amps@0°F (-18°C) |        | 630A              |
|                                | Length | 329mm(13.0inches) |
| Dimension                      | Width  | 171mm(6.73inches) |
|                                | Height | 237mm(9.33inches) |
| Approx Weight                  |        | 21.8kg(48.1lbs)   |
| Terminal                       |        | 13                |
| Cell layout                    |        | 0                 |
| Hold-Down                      |        | B0                |
| Case                           |        | Black-PP Material |
| Cover                          |        | Black-PP Material |
| Handle                         |        | TS9               |