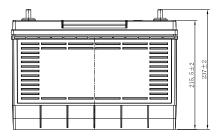

## **FLOODED BATTERY**

31T-750L (12V95Ah)



12V

95Ah

13

0

B0





## **APPLICATIONS**

- Car start
- •EV/HEV
- Engine start





## **GENERAL FEATURES**

**CHARACTERISTICS** 

- ·High capacity and high CCA
- ·Long life
- •Advanced lead-calcium alloy technology, maintenance-free design
- Patented venting system bring less water loss and prevent acid leakage
- •OE quality certification







Leoch International Technology Ltd.

mww.leoch.com

**Leoch Batteries Pte Ltd** mww.leoch.sg

**Leoch Battery Corporation** @ www.leochamericas.com

Leoch Europe S.A.

<sup>\*</sup>Values are subject to variation of +/- 5% in normal manufacturing processes.