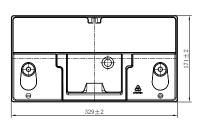

## **FLOODED BATTERY**

31T-750L (12V95Ah)



12V

95Ah

13

0

B0





## **APPLICATIONS**

- Car start
- •EV/HEV
- Engine start





## **GENERAL FEATURES**

**CHARACTERISTICS** 

- ·High capacity and high CCA
- ·Long life
- •Advanced lead-calcium alloy technology, maintenance-free design
- Patented venting system bring less water loss and prevent acid leakage
- •OE quality certification







Leoch International Technology Ltd.

mww.leoch.com

**Leoch Batteries Pte Ltd** mww.leoch.sg

**Leoch Battery Corporation** @ www.leochamericas.com

Leoch Europe S.A.

<sup>\*</sup>Values are subject to variation of +/- 5% in normal manufacturing processes.