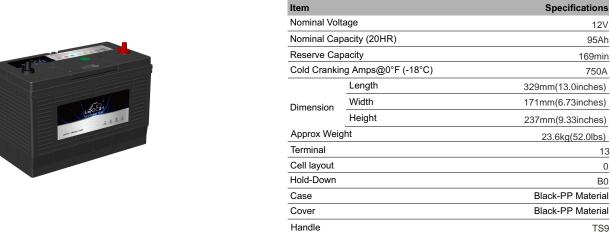

## **FLOODED BATTERY**

31T-750L (12V95Ah)

12V

95Ah

13

0

B0

## **GENERAL FEATURES**

**CHARACTERISTICS** 

- ·High capacity and high CCA
- ·Long life
- •Advanced lead-calcium alloy technology, maintenance-free design
- Patented venting system bring less water loss and prevent acid leakage
- •OE quality certification