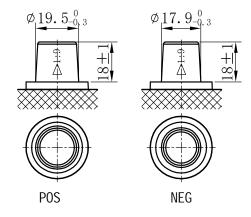

## **CHARACTERISTICS**

| Item                           |        | Specifications    |
|--------------------------------|--------|-------------------|
| Nominal Voltage                |        | 12V               |
| Nominal Capacity (20HR)        |        | 68Ah              |
| Reserve Capacity               |        | 114min            |
| Cold Cranking Amps@0°F (-18°C) |        | 610A              |
|                                | Length | 268mm(10.6inches) |
| Dimension                      | Width  | 172mm(6.77inches) |
|                                | Height | 205mm(8.07inches) |
| Approx Weight                  |        | 16.8kg(37.0lbs)   |
| Terminal                       |        | 1                 |
| Cell layout                    |        | 0                 |
| Hold-Down                      |        | B01               |
| Case                           |        | Black-PP Material |
| Cover                          |        | Black-PP Material |
| Handle                         |        | TS5               |
|                                |        |                   |