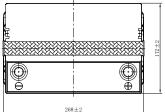

## **CHARACTERISTICS**

| Item                           |        | Specifications    |
|--------------------------------|--------|-------------------|
| Nominal Voltage                |        | 12V               |
| Nominal Capacity (20HR)        |        | 68Ah              |
| Reserve Capacity               |        | 114min            |
| Cold Cranking Amps@0°F (-18°C) |        | 610A              |
|                                | Length | 268mm(10.6inches) |
| Dimension                      | Width  | 172mm(6.77inches) |
|                                | Height | 205mm(8.07inches) |
| Approx Weight                  |        | 16.8kg(37.0lbs)   |
| Terminal                       |        | 1                 |
| Cell layout                    |        | 0                 |
| Hold-Down                      |        | B01               |
| Case                           |        | Black-PP Material |
| Cover                          |        | Black-PP Material |
| Handle                         |        | TS5               |
|                                |        |                   |