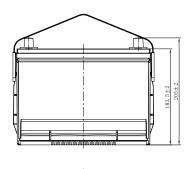

## **CHARACTERISTICS**

| Item                           |        | Specifications    |
|--------------------------------|--------|-------------------|
| Nominal Voltage                |        | 12V               |
| Nominal Capacity (20HR)        |        | 68Ah              |
| Reserve Capacity               |        | 114min            |
| Cold Cranking Amps@0°F (-18°C) |        | 610A              |
|                                | Length | 268mm(10.6inches) |
| Dimension                      | Width  | 172mm(6.77inches) |
|                                | Height | 205mm(8.07inches) |
| Approx Weight                  |        | 16.8kg(37.0lbs)   |
| Terminal                       |        | 1                 |
| Cell layout                    |        | 0                 |
| Hold-Down                      |        | B01               |
| Case                           |        | Black-PP Material |
| Cover                          |        | Black-PP Material |
| Handle                         |        | TS5               |
|                                |        |                   |