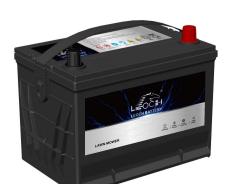

## **FLOODED BATTERY**

34R-610 (12V68Ah)

## **CHARACTERISTICS**

| Item                           |        | Specifications    |
|--------------------------------|--------|-------------------|
| Nominal Voltage                |        | 12V               |
| Nominal Capacity (20HR)        |        | 68Ah              |
| Reserve Capacity               |        | 114min            |
| Cold Cranking Amps@0°F (-18°C) |        | 610A              |
|                                | Length | 268mm(10.6inches) |
| Dimension                      | Width  | 172mm(6.77inches) |
|                                | Height | 205mm(8.07inches) |
| Approx Weight                  |        | 16.8kg(37.0lbs)   |
| Terminal                       |        | 1                 |
| Cell layout                    |        | 0                 |
| Hold-Down                      |        | B01               |
| Case                           |        | Black-PP Material |
| Cover                          |        | Black-PP Material |
| Handle                         |        | TS5               |
|                                |        |                   |