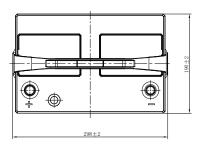

## **FLOODED BATTERY**

65-500 (12V65Ah)

| Item                           |        | Specifications    |
|--------------------------------|--------|-------------------|
| Nominal Voltage                |        | 12V               |
| Nominal Capacity (20HR)        |        | 65Ah              |
| Reserve Capacity               |        | 108min            |
| Cold Cranking Amps@0°F (-18°C) |        | 500A              |
|                                | Length | 298mm(11.7inches) |
| Dimension                      | Width  | 190mm(7.48inches) |
|                                | Height | 192mm(7.56inches) |
| Approx Weight                  |        | 18.2kg(40.1lbs)   |
| Terminal                       |        | 1                 |
| Cell layout                    |        | 1                 |
| Hold-Down                      |        | B01               |
| Case                           |        | Black-PP Material |
| Cover                          |        | Black-PP Material |
| Handle                         |        | TS4               |
|                                |        |                   |