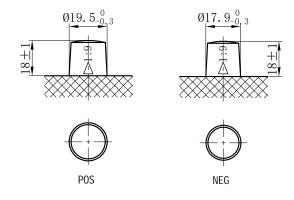

## **FLOODED BATTERY**

65-500 (12V65Ah)

| Item                           |        | Specifications    |
|--------------------------------|--------|-------------------|
| Nominal Voltage                |        | 12V               |
| Nominal Capacity (20HR)        |        | 65Ah              |
| Reserve Capacity               |        | 108min            |
| Cold Cranking Amps@0°F (-18°C) |        | 500A              |
|                                | Length | 298mm(11.7inches) |
| Dimension                      | Width  | 190mm(7.48inches) |
|                                | Height | 192mm(7.56inches) |
| Approx Weight                  |        | 18.2kg(40.1lbs)   |
| Terminal                       |        | 1                 |
| Cell layout                    |        | 1                 |
| Hold-Down                      |        | B01               |
| Case                           |        | Black-PP Material |
| Cover                          |        | Black-PP Material |
| Handle                         |        | TS4               |
|                                |        |                   |