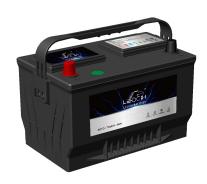

## **FLOODED BATTERY**

65-500 (12V65Ah)

| Item                           |        | Specifications    |
|--------------------------------|--------|-------------------|
| Nominal Voltage                |        | 12V               |
| Nominal Capacity (20HR)        |        | 65Ah              |
| Reserve Capacity               |        | 108min            |
| Cold Cranking Amps@0°F (-18°C) |        | 500A              |
|                                | Length | 298mm(11.7inches) |
| Dimension                      | Width  | 190mm(7.48inches) |
|                                | Height | 192mm(7.56inches) |
| Approx Weight                  |        | 18.2kg(40.1lbs)   |
| Terminal                       |        | 1                 |
| Cell layout                    |        | 1                 |
| Hold-Down                      |        | B01               |
| Case                           |        | Black-PP Material |
| Cover                          |        | Black-PP Material |
| Handle                         |        | TS4               |
|                                |        |                   |