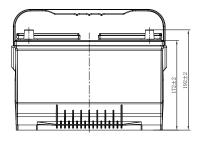

## **FLOODED BATTERY**

65-500 (12V65Ah)

| Item                           |        | Specifications    |
|--------------------------------|--------|-------------------|
| Nominal Voltage                |        | 12V               |
| Nominal Capacity (20HR)        |        | 65Ah              |
| Reserve Capacity               |        | 108min            |
| Cold Cranking Amps@0°F (-18°C) |        | 500A              |
|                                | Length | 298mm(11.7inches) |
| Dimension                      | Width  | 190mm(7.48inches) |
|                                | Height | 192mm(7.56inches) |
| Approx Weight                  |        | 18.2kg(40.1lbs)   |
| Terminal                       |        | 1                 |
| Cell layout                    |        | 1                 |
| Hold-Down                      |        | B01               |
| Case                           |        | Black-PP Material |
| Cover                          |        | Black-PP Material |
| Handle                         |        | TS4               |
|                                |        |                   |