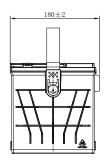

## **CHARACTERISTICS**

| Item                           |        | Specifications    |
|--------------------------------|--------|-------------------|
| Nominal Voltage                |        | 12V               |
| Nominal Capacity (20HR)        |        | 65Ah              |
| Reserve Capacity               |        | 108min            |
| Cold Cranking Amps@0°F (-18°C) |        | 570A              |
|                                | Length | 268mm(10.6inches) |
| Dimension                      | Width  | 180mm(7.09inches) |
|                                | Height | 182mm(7.17inches) |
| Approx Weight                  |        | 16.2kg(35.7lbs)   |
| Terminal                       |        | 20                |
| Cell layout                    |        | 6                 |
| Hold-Down                      |        | B01               |
| Case                           |        | Black-PP Material |
| Cover                          |        | Black-PP Material |
| Handle                         |        | TS5               |
|                                |        |                   |