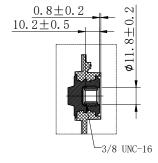

## **CHARACTERISTICS**

| Item                           |        | Specifications    |
|--------------------------------|--------|-------------------|
| Nominal Voltage                |        | 12V               |
| Nominal Capacity (20HR)        |        | 65Ah              |
| Reserve Capacity               |        | 108min            |
| Cold Cranking Amps@0°F (-18°C) |        | 570A              |
|                                | Length | 268mm(10.6inches) |
| Dimension                      | Width  | 180mm(7.09inches) |
|                                | Height | 182mm(7.17inches) |
| Approx Weight                  |        | 16.2kg(35.7lbs)   |
| Terminal                       |        | 20                |
| Cell layout                    |        | 6                 |
| Hold-Down                      |        | B01               |
| Case                           |        | Black-PP Material |
| Cover                          |        | Black-PP Material |
| Handle                         |        | TS5               |
|                                |        |                   |