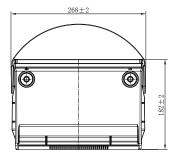

## **CHARACTERISTICS**

| Item                           |        | Specifications    |
|--------------------------------|--------|-------------------|
| Nominal Voltage                |        | 12V               |
| Nominal Capacity (20HR)        |        | 65Ah              |
| Reserve Capacity               |        | 108min            |
| Cold Cranking Amps@0°F (-18°C) |        | 570A              |
|                                | Length | 268mm(10.6inches) |
| Dimension                      | Width  | 180mm(7.09inches) |
|                                | Height | 182mm(7.17inches) |
| Approx Weight                  |        | 16.2kg(35.7lbs)   |
| Terminal                       |        | 20                |
| Cell layout                    |        | 6                 |
| Hold-Down                      |        | B01               |
| Case                           |        | Black-PP Material |
| Cover                          |        | Black-PP Material |
| Handle                         |        | TS5               |
|                                |        |                   |