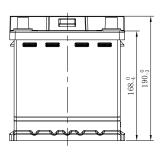

#### **CHARACTERISTICS**

| Item                           |        | Specifications    |
|--------------------------------|--------|-------------------|
| Nominal Voltage                |        | 12V               |
| Nominal Capacity (20HR)        |        | 40Ah              |
| Reserve Capacity               |        | 61min             |
| Cold Cranking Amps@0°F (-18°C) |        | 350A              |
|                                | Length | 175mm(6.89inches) |
| Dimension                      | Width  | 175mm(6.89inches) |
|                                | Height | 190mm(7.48inches) |
| Approx Weight                  |        | 10.6kg(23.4lbs)   |
| Terminal                       |        | 1                 |
| Cell layout                    |        | 0                 |
| Hold-Down                      |        | B13               |
| Case                           |        | Black-PP Material |
| Cover                          |        | Black-PP Material |
| Handle                         |        | /                 |