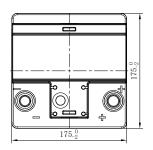

#### **CHARACTERISTICS**

| Item                           |        | Specifications    |
|--------------------------------|--------|-------------------|
| Nominal Voltage                |        | 12V               |
| Nominal Capacity (20HR)        |        | 40Ah              |
| Reserve Capacity               |        | 61min             |
| Cold Cranking Amps@0°F (-18°C) |        | 350A              |
|                                | Length | 175mm(6.89inches) |
| Dimension                      | Width  | 175mm(6.89inches) |
|                                | Height | 190mm(7.48inches) |
| Approx Weight                  |        | 10.6kg(23.4lbs)   |
| Terminal                       |        | 1                 |
| Cell layout                    |        | 0                 |
| Hold-Down                      |        | B13               |
| Case                           |        | Black-PP Material |
| Cover                          |        | Black-PP Material |
| Handle                         |        | /                 |

# Ø19.5-0.3 Ø17.9-0.3 Ø17.9-0.3