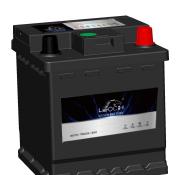

## **FLOODED BATTERY**

54011 (12V40Ah)

#### **CHARACTERISTICS**

| Item                           |        | Specifications    |
|--------------------------------|--------|-------------------|
| Nominal Voltage                |        | 12V               |
| Nominal Capacity (20HR)        |        | 40Ah              |
| Reserve Capacity               |        | 61min             |
| Cold Cranking Amps@0°F (-18°C) |        | 350A              |
|                                | Length | 175mm(6.89inches) |
| Dimension                      | Width  | 175mm(6.89inches) |
|                                | Height | 190mm(7.48inches) |
| Approx Weight                  |        | 10.6kg(23.4lbs)   |
| Terminal                       |        | 1                 |
| Cell layout                    |        | 0                 |
| Hold-Down                      |        | B13               |
| Case                           |        | Black-PP Material |
| Cover                          |        | Black-PP Material |
| Handle                         |        | /                 |

#### **APPLICATIONS**

- Car start
- •EV/HEV
- •Engine start

### **GENERAL FEATURES**

- ·High capacity and high CCA
- ·Long life
- •Advanced lead-calcium alloy technology, maintenance-free design
- •Patented venting system bring less water loss and prevent acid leakage
- •OE quality certification