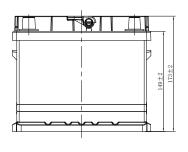

# **CHARACTERISTICS**

|                  | 12V                                             |
|------------------|-------------------------------------------------|
| y (20HR)         | 44Ah                                            |
| у                | 68min                                           |
| mps@0°F (-18°C)  | 410A                                            |
| ngth             | 206mm(8.11inches)                               |
| dth              | 174mm(6.85inches)                               |
| Dimension Height | 173mm(6.81inches)                               |
|                  | 11.6kg(25.6lbs)                                 |
|                  | 1                                               |
|                  | 1                                               |
|                  | B13                                             |
|                  | Black-PP Material                               |
|                  | Black-PP Material                               |
|                  | TS2                                             |
| i                | y (20HR)  y  mps@0°F (-18°C)  ngth  idth  eight |