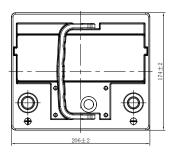

# **CHARACTERISTICS**

|                  | 12V                                             |
|------------------|-------------------------------------------------|
| y (20HR)         | 44Ah                                            |
| у                | 68min                                           |
| mps@0°F (-18°C)  | 410A                                            |
| ngth             | 206mm(8.11inches)                               |
| dth              | 174mm(6.85inches)                               |
| Dimension Height | 173mm(6.81inches)                               |
|                  | 11.6kg(25.6lbs)                                 |
|                  | 1                                               |
|                  | 1                                               |
|                  | B13                                             |
|                  | Black-PP Material                               |
|                  | Black-PP Material                               |
|                  | TS2                                             |
| i                | y (20HR)  y  mps@0°F (-18°C)  ngth  idth  eight |

# POS NEG