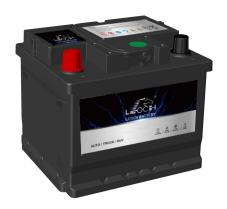

# **FLOODED BATTERY**

54466 (12V44Ah)

# **CHARACTERISTICS**

|                  | 12V                                             |
|------------------|-------------------------------------------------|
| y (20HR)         | 44Ah                                            |
| у                | 68min                                           |
| mps@0°F (-18°C)  | 410A                                            |
| ngth             | 206mm(8.11inches)                               |
| dth              | 174mm(6.85inches)                               |
| Dimension Height | 173mm(6.81inches)                               |
|                  | 11.6kg(25.6lbs)                                 |
|                  | 1                                               |
|                  | 1                                               |
|                  | B13                                             |
|                  | Black-PP Material                               |
|                  | Black-PP Material                               |
|                  | TS2                                             |
| i                | y (20HR)  y  mps@0°F (-18°C)  ngth  idth  eight |

### **APPLICATIONS**

- Car start
- •EV/HEV
- •Engine start

# **GENERAL FEATURES**

- ·High capacity and high CCA
- ·Long life
- •Advanced lead-calcium alloy technology, maintenance-free design
- •Patented venting system bring less water loss and prevent acid leakage
- •OE quality certification