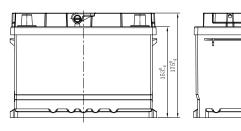

## **CHARACTERISTICS**

| Item                           |        | Specifications    |
|--------------------------------|--------|-------------------|
| Nominal Voltage                |        | 12V               |
| Nominal Capacity (20HR)        |        | 50Ah              |
| Reserve Capacity               |        | 79min             |
| Cold Cranking Amps@0°F (-18°C) |        | 470A              |
|                                | Length | 242mm(9.53inches) |
| Dimension                      | Width  | 175mm(6.89inches) |
|                                | Height | 175mm(6.89inches) |
| Approx Weight                  |        | 13.2kg(29.1lbs)   |
| Terminal                       |        | 1                 |
| Cell layout                    |        | 0                 |
| Hold-Down                      |        | B13               |
| Case                           |        | Black-PP Material |
| Cover                          |        | Black-PP Material |
| Handle                         |        | TS2               |
|                                |        |                   |