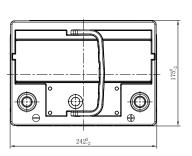

## **CHARACTERISTICS**

| Item                           |        | Specifications    |
|--------------------------------|--------|-------------------|
| Nominal Voltage                |        | 12V               |
| Nominal Capacity (20HR)        |        | 50Ah              |
| Reserve Capacity               |        | 79min             |
| Cold Cranking Amps@0°F (-18°C) |        | 470A              |
|                                | Length | 242mm(9.53inches) |
| Dimension                      | Width  | 175mm(6.89inches) |
|                                | Height | 175mm(6.89inches) |
| Approx Weight                  |        | 13.2kg(29.1lbs)   |
| Terminal                       |        | 1                 |
| Cell layout                    |        | 0                 |
| Hold-Down                      |        | B13               |
| Case                           |        | Black-PP Material |
| Cover                          |        | Black-PP Material |
| Handle                         |        | TS2               |
|                                |        |                   |