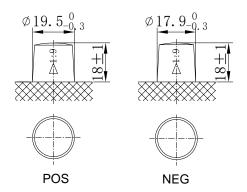

## **CHARACTERISTICS**

| Item                           |        | Specifications    |
|--------------------------------|--------|-------------------|
| Nominal Voltage                |        | 12V               |
| Nominal Capacity (20HR)        |        | 50Ah              |
| Reserve Capacity               |        | 79min             |
| Cold Cranking Amps@0°F (-18°C) |        | 470A              |
|                                | Length | 242mm(9.53inches) |
| Dimension                      | Width  | 175mm(6.89inches) |
|                                | Height | 175mm(6.89inches) |
| Approx Weight                  |        | 13.2kg(29.1lbs)   |
| Terminal                       |        | 1                 |
| Cell layout                    |        | 0                 |
| Hold-Down                      |        | B13               |
| Case                           |        | Black-PP Material |
| Cover                          |        | Black-PP Material |
| Handle                         |        | TS2               |
|                                |        |                   |