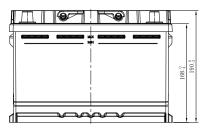

## **FLOODED BATTERY**

55455 (12V54Ah)

| Item                           |        | Specifications    |
|--------------------------------|--------|-------------------|
| Nominal Voltage                |        | 12V               |
| Nominal Capacity (20HR)        |        | 54Ah              |
| Reserve Capacity               |        | 87min             |
| Cold Cranking Amps@0°F (-18°C) |        | 470A              |
|                                | Length | 278mm(10.9inches) |
| Dimension                      | Width  | 175mm(6.89inches) |
|                                | Height | 190mm(7.48inches) |
| Approx Weight                  |        | 15.5kg(34.2lbs)   |
| Terminal                       |        | 1                 |
| Cell layout                    |        | 1                 |
| Hold-Down                      |        | B13               |
| Case                           |        | Black-PP Material |
| Cover                          |        | Black-PP Material |
| Handle                         |        | TS6               |
|                                |        |                   |