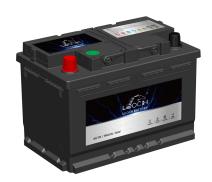

## **FLOODED BATTERY**

55455 (12V54Ah)

| Item                           |        | Specifications    |
|--------------------------------|--------|-------------------|
| Nominal Voltage                |        | 12V               |
| Nominal Capacity (20HR)        |        | 54Ah              |
| Reserve Capacity               |        | 87min             |
| Cold Cranking Amps@0°F (-18°C) |        | 470A              |
|                                | Length | 278mm(10.9inches) |
| Dimension                      | Width  | 175mm(6.89inches) |
|                                | Height | 190mm(7.48inches) |
| Approx Weight                  |        | 15.5kg(34.2lbs)   |
| Terminal                       |        | 1                 |
| Cell layout                    |        | 1                 |
| Hold-Down                      |        | B13               |
| Case                           |        | Black-PP Material |
| Cover                          |        | Black-PP Material |
| Handle                         |        | TS6               |
|                                |        |                   |