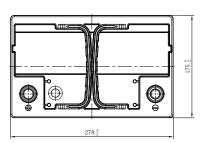

## **FLOODED BATTERY**

55455 (12V54Ah)

| Item                           |        | Specifications    |
|--------------------------------|--------|-------------------|
| Nominal Voltage                |        | 12V               |
| Nominal Capacity (20HR)        |        | 54Ah              |
| Reserve Capacity               |        | 87min             |
| Cold Cranking Amps@0°F (-18°C) |        | 470A              |
|                                | Length | 278mm(10.9inches) |
| Dimension                      | Width  | 175mm(6.89inches) |
|                                | Height | 190mm(7.48inches) |
| Approx Weight                  |        | 15.5kg(34.2lbs)   |
| Terminal                       |        | 1                 |
| Cell layout                    |        | 1                 |
| Hold-Down                      |        | B13               |
| Case                           |        | Black-PP Material |
| Cover                          |        | Black-PP Material |
| Handle                         |        | TS6               |
|                                |        |                   |