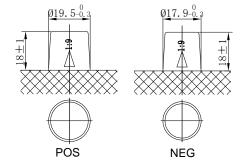

## **FLOODED BATTERY**

55455 (12V54Ah)

| Item                           |        | Specifications    |
|--------------------------------|--------|-------------------|
| Nominal Voltage                |        | 12V               |
| Nominal Capacity (20HR)        |        | 54Ah              |
| Reserve Capacity               |        | 87min             |
| Cold Cranking Amps@0°F (-18°C) |        | 470A              |
|                                | Length | 278mm(10.9inches) |
| Dimension                      | Width  | 175mm(6.89inches) |
|                                | Height | 190mm(7.48inches) |
| Approx Weight                  |        | 15.5kg(34.2lbs)   |
| Terminal                       |        | 1                 |
| Cell layout                    |        | 1                 |
| Hold-Down                      |        | B13               |
| Case                           |        | Black-PP Material |
| Cover                          |        | Black-PP Material |
| Handle                         |        | TS6               |
|                                |        |                   |