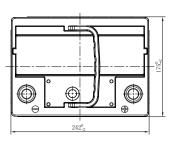

## **CHARACTERISTICS**

| Item                           |        | Specifications    |
|--------------------------------|--------|-------------------|
| Nominal Voltage                |        | 12V               |
| Nominal Capacity (20HR)        |        | 50Ah              |
| Reserve Capacity               |        | 79min             |
| Cold Cranking Amps@0°F (-18°C) |        | 450A              |
|                                | Length | 242mm(9.53inches) |
| Dimension                      | Width  | 175mm(6.89inches) |
|                                | Height | 190mm(7.48inches) |
| Approx Weight                  |        | 14kg(30.9lbs)     |
| Terminal                       |        | 1                 |
| Cell layout                    |        | 0                 |
| Hold-Down                      |        | B13               |
| Case                           |        | Black-PP Material |
| Cover                          |        | Black-PP Material |
| Handle                         |        | TS2               |