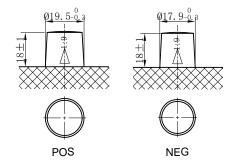

## **CHARACTERISTICS**

| Item                           |        | Specifications    |
|--------------------------------|--------|-------------------|
| Nominal Voltage                |        | 12V               |
| Nominal Capacity (20HR)        |        | 50Ah              |
| Reserve Capacity               |        | 79min             |
| Cold Cranking Amps@0°F (-18°C) |        | 450A              |
|                                | Length | 242mm(9.53inches) |
| Dimension                      | Width  | 175mm(6.89inches) |
|                                | Height | 190mm(7.48inches) |
| Approx Weight                  |        | 14kg(30.9lbs)     |
| Terminal                       |        | 1                 |
| Cell layout                    |        | 0                 |
| Hold-Down                      |        | B13               |
| Case                           |        | Black-PP Material |
| Cover                          |        | Black-PP Material |
| Handle                         |        | TS2               |