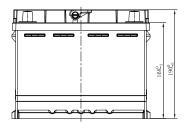

## **CHARACTERISTICS**

| Item                           |        | Specifications    |
|--------------------------------|--------|-------------------|
| Nominal Voltage                |        | 12V               |
| Nominal Capacity (20HR)        |        | 50Ah              |
| Reserve Capacity               |        | 79min             |
| Cold Cranking Amps@0°F (-18°C) |        | 450A              |
|                                | Length | 242mm(9.53inches) |
| Dimension                      | Width  | 175mm(6.89inches) |
|                                | Height | 190mm(7.48inches) |
| Approx Weight                  |        | 14kg(30.9lbs)     |
| Terminal                       |        | 1                 |
| Cell layout                    |        | 0                 |
| Hold-Down                      |        | B13               |
| Case                           |        | Black-PP Material |
| Cover                          |        | Black-PP Material |
| Handle                         |        | TS2               |