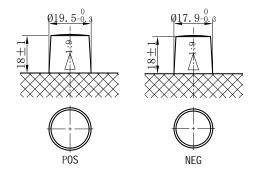

## **CHARACTERISTICS**

| Item                           |        | Specifications    |
|--------------------------------|--------|-------------------|
| Nominal Voltage                |        | 12V               |
| Nominal Capacity (20HR)        |        | 60Ah              |
| Reserve Capacity               |        | 98min             |
| Cold Cranking Amps@0°F (-18°C) |        | 550A              |
|                                | Length | 242mm(9.53inches) |
| Dimension                      | Width  | 175mm(6.89inches) |
|                                | Height | 190mm(7.48inches) |
| Approx Weight                  |        | 15.1kg(33.3lbs)   |
| Terminal                       |        | 1                 |
| Cell layout                    |        | 1                 |
| Hold-Down                      |        | B13               |
| Case                           |        | Black-PP Material |
| Cover                          |        | Black-PP Material |
| Handle                         |        | TS2               |
|                                |        |                   |