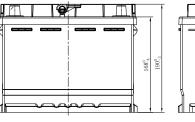

## **CHARACTERISTICS**

| Item                           |        | Specifications    |
|--------------------------------|--------|-------------------|
| Nominal Voltage                |        | 12V               |
| Nominal Capacity (20HR)        |        | 60Ah              |
| Reserve Capacity               |        | 98min             |
| Cold Cranking Amps@0°F (-18°C) |        | 550A              |
|                                | Length | 242mm(9.53inches) |
| Dimension                      | Width  | 175mm(6.89inches) |
|                                | Height | 190mm(7.48inches) |
| Approx Weight                  |        | 15.1kg(33.3lbs)   |
| Terminal                       |        | 1                 |
| Cell layout                    |        | 1                 |
| Hold-Down                      |        | B13               |
| Case                           |        | Black-PP Material |
| Cover                          |        | Black-PP Material |
| Handle                         |        | TS2               |
|                                |        |                   |