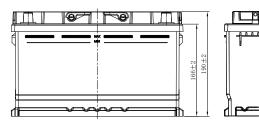

# **CHARACTERISTICS**

| Specifications    |
|-------------------|
| 12V               |
| 65Ah              |
| 108min            |
| 500A              |
| 314mm(12.4inches) |
| 174mm(6.85inches) |
| 190mm(7.48inches) |
| 18kg(39.7lbs)     |
| 1                 |
| 0                 |
| B13               |
| Black-PP Material |
| Black-PP Material |
| TS6               |
|                   |