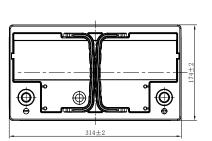

# **CHARACTERISTICS**

| Specifications    |
|-------------------|
| 12V               |
| 65Ah              |
| 108min            |
| 500A              |
| 314mm(12.4inches) |
| 174mm(6.85inches) |
| 190mm(7.48inches) |
| 18kg(39.7lbs)     |
| 1                 |
| 0                 |
| B13               |
| Black-PP Material |
| Black-PP Material |
| TS6               |
|                   |