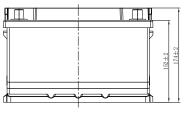

# **CHARACTERISTICS**

| Item                           |        | Specifications    |
|--------------------------------|--------|-------------------|
| Nominal Voltage                |        | 12V               |
| Nominal Capacity (20HR)        |        | 65Ah              |
| Reserve Capacity               |        | 108min            |
| Cold Cranking Amps@0°F (-18°C) |        | 570A              |
|                                | Length | 276mm(10.9inches) |
| Dimension                      | Width  | 174mm(6.85inches) |
|                                | Height | 174mm(6.85inches) |
| Approx Weight                  |        | 16kg(35.3lbs)     |
| Terminal                       |        | 1                 |
| Cell layout                    |        | 0                 |
| Hold-Down                      |        | B13               |
| Case                           |        | Black-PP Material |
| Cover                          |        | Black-PP Material |
| Handle                         |        | TS1               |
|                                |        |                   |