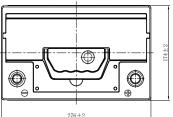

# **CHARACTERISTICS**

| Item                           |        | Specifications    |
|--------------------------------|--------|-------------------|
| Nominal Voltage                |        | 12V               |
| Nominal Capacity (20HR)        |        | 65Ah              |
| Reserve Capacity               |        | 108min            |
| Cold Cranking Amps@0°F (-18°C) |        | 570A              |
|                                | Length | 276mm(10.9inches) |
| Dimension                      | Width  | 174mm(6.85inches) |
|                                | Height | 174mm(6.85inches) |
| Approx Weight                  |        | 16kg(35.3lbs)     |
| Terminal                       |        | 1                 |
| Cell layout                    |        | 0                 |
| Hold-Down                      |        | B13               |
| Case                           |        | Black-PP Material |
| Cover                          |        | Black-PP Material |
| Handle                         |        | TS1               |
|                                |        |                   |