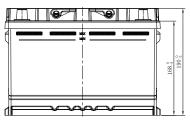

## **CHARACTERISTICS**

| Item                           |        | Specifications    |
|--------------------------------|--------|-------------------|
| Nominal Voltage                |        | 12V               |
| Nominal Capacity (20HR)        |        | 66Ah              |
| Reserve Capacity               |        | 110min            |
| Cold Cranking Amps@0°F (-18°C) |        | 560A              |
|                                | Length | 278mm(10.9inches) |
| Dimension                      | Width  | 175mm(6.89inches) |
|                                | Height | 190mm(7.48inches) |
| Approx Weight                  |        | 16.6kg(36.6lbs)   |
| Terminal                       |        | 1                 |
| Cell layout                    |        | 1                 |
| Hold-Down                      |        | B13               |
| Case                           |        | Black-PP Material |
| Cover                          |        | Black-PP Material |
| Handle                         |        | TS6               |
|                                |        |                   |