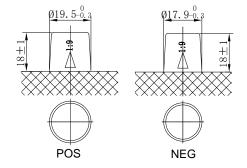

## **CHARACTERISTICS**

| Item                           |        | Specifications    |
|--------------------------------|--------|-------------------|
| Nominal Voltage                |        | 12V               |
| Nominal Capacity (20HR)        |        | 66Ah              |
| Reserve Capacity               |        | 110min            |
| Cold Cranking Amps@0°F (-18°C) |        | 560A              |
|                                | Length | 278mm(10.9inches) |
| Dimension                      | Width  | 175mm(6.89inches) |
|                                | Height | 190mm(7.48inches) |
| Approx Weight                  |        | 16.6kg(36.6lbs)   |
| Terminal                       |        | 1                 |
| Cell layout                    |        | 1                 |
| Hold-Down                      |        | B13               |
| Case                           |        | Black-PP Material |
| Cover                          |        | Black-PP Material |
| Handle                         |        | TS6               |
|                                |        |                   |