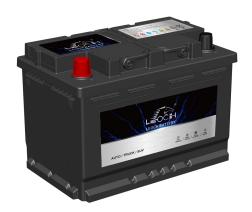

## **FLOODED BATTERY**

56646 (12V66Ah)

## **CHARACTERISTICS**

| Item                           |        | Specifications    |
|--------------------------------|--------|-------------------|
| Nominal Voltage                |        | 12V               |
| Nominal Capacity (20HR)        |        | 66Ah              |
| Reserve Capacity               |        | 110min            |
| Cold Cranking Amps@0°F (-18°C) |        | 560A              |
|                                | Length | 278mm(10.9inches) |
| Dimension                      | Width  | 175mm(6.89inches) |
|                                | Height | 190mm(7.48inches) |
| Approx Weight                  |        | 16.6kg(36.6lbs)   |
| Terminal                       |        | 1                 |
| Cell layout                    |        | 1                 |
| Hold-Down                      |        | B13               |
| Case                           |        | Black-PP Material |
| Cover                          |        | Black-PP Material |
| Handle                         |        | TS6               |
|                                |        |                   |