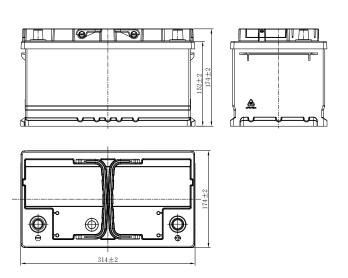

## **CHARACTERISTICS**

| Item                           |        | Specifications    |
|--------------------------------|--------|-------------------|
| Nominal Voltage                |        | 12V               |
| Nominal Capacity (20HR)        |        | 68Ah              |
| Reserve Capacity               |        | 114min            |
| Cold Cranking Amps@0°F (-18°C) |        | 550A              |
|                                | Length | 314mm(12.4inches) |
| Dimension                      | Width  | 174mm(6.85inches) |
|                                | Height | 174mm(6.85inches) |
| Approx Weight                  |        | 17.7kg(39.0lbs)   |
| Terminal                       |        | 1                 |
| Cell layout                    |        | 0                 |
| Hold-Down                      |        | B13               |
| Case                           |        | Black-PP Material |
| Cover                          |        | Black-PP Material |
| Handle                         |        | TS6               |