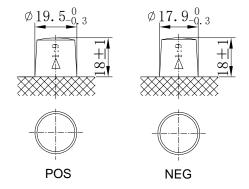

## **CHARACTERISTICS**

| Item                           |        | Specifications    |
|--------------------------------|--------|-------------------|
| Nominal Voltage                |        | 12V               |
| Nominal Capacity (20HR)        |        | 68Ah              |
| Reserve Capacity               |        | 114min            |
| Cold Cranking Amps@0°F (-18°C) |        | 550A              |
|                                | Length | 314mm(12.4inches) |
| Dimension                      | Width  | 174mm(6.85inches) |
|                                | Height | 174mm(6.85inches) |
| Approx Weight                  |        | 17.7kg(39.0lbs)   |
| Terminal                       |        | 1                 |
| Cell layout                    |        | 0                 |
| Hold-Down                      |        | B13               |
| Case                           |        | Black-PP Material |
| Cover                          |        | Black-PP Material |
| Handle                         |        | TS6               |