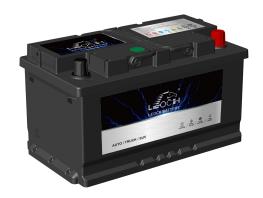

## **FLOODED BATTERY**

56825 (12V68Ah)

## **CHARACTERISTICS**

| Item                           |        | Specifications    |
|--------------------------------|--------|-------------------|
| Nominal Voltage                |        | 12V               |
| Nominal Capacity (20HR)        |        | 68Ah              |
| Reserve Capacity               |        | 114min            |
| Cold Cranking Amps@0°F (-18°C) |        | 550A              |
|                                | Length | 314mm(12.4inches) |
| Dimension                      | Width  | 174mm(6.85inches) |
|                                | Height | 174mm(6.85inches) |
| Approx Weight                  |        | 17.7kg(39.0lbs)   |
| Terminal                       |        | 1                 |
| Cell layout                    |        | 0                 |
| Hold-Down                      |        | B13               |
| Case                           |        | Black-PP Material |
| Cover                          |        | Black-PP Material |
| Handle                         |        | TS6               |