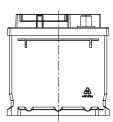

## **CHARACTERISTICS**

| 12V<br>68Ah       |
|-------------------|
|                   |
|                   |
| 114min            |
| 600A              |
| 276mm(10.9inches) |
| 174mm(6.85inches) |
| 174mm(6.85inches) |
| 16.4kg(36.2lbs)   |
| 1                 |
| 1                 |
| B13               |
| Black-PP Material |
| Black-PP Material |
| TS1               |
|                   |