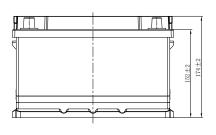

## **CHARACTERISTICS**

| 12V<br>68Ah       |
|-------------------|
|                   |
|                   |
| 114min            |
| 600A              |
| 276mm(10.9inches) |
| 174mm(6.85inches) |
| 174mm(6.85inches) |
| 16.4kg(36.2lbs)   |
| 1                 |
| 1                 |
| B13               |
| Black-PP Material |
| Black-PP Material |
| TS1               |
|                   |