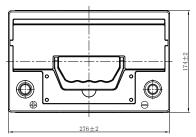

## **CHARACTERISTICS**

| 12V<br>68Ah       |
|-------------------|
|                   |
|                   |
| 114min            |
| 600A              |
| 276mm(10.9inches) |
| 174mm(6.85inches) |
| 174mm(6.85inches) |
| 16.4kg(36.2lbs)   |
| 1                 |
| 1                 |
| B13               |
| Black-PP Material |
| Black-PP Material |
| TS1               |
|                   |