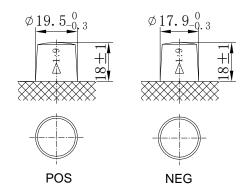

## **CHARACTERISTICS**

| 12V<br>68Ah       |
|-------------------|
|                   |
|                   |
| 114min            |
| 600A              |
| 276mm(10.9inches) |
| 174mm(6.85inches) |
| 174mm(6.85inches) |
| 16.4kg(36.2lbs)   |
| 1                 |
| 1                 |
| B13               |
| Black-PP Material |
| Black-PP Material |
| TS1               |
|                   |