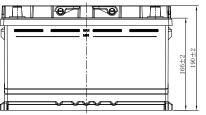

# **CHARACTERISTICS**

| Item                           |        | Specifications    |
|--------------------------------|--------|-------------------|
| Nominal Voltage                |        | 12V               |
| Nominal Capacity (20HR)        |        | 75Ah              |
| Reserve Capacity               |        | 128min            |
| Cold Cranking Amps@0°F (-18°C) |        | 600A              |
|                                | Length | 314mm(12.4inches) |
| Dimension                      | Width  | 174mm(6.85inches) |
|                                | Height | 190mm(7.48inches) |
| Approx Weight                  |        | 19.1kg(42.1lbs)   |
| Terminal                       |        | 1                 |
| Cell layout                    |        | 0                 |
| Hold-Down                      |        | B13               |
| Case                           |        | Black-PP Material |
| Cover                          |        | Black-PP Material |
| Handle                         |        | TS6               |