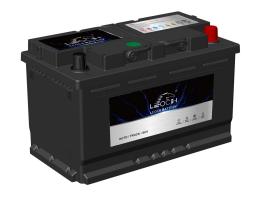

# **FLOODED BATTERY**

57547 (12V75Ah)

# **CHARACTERISTICS**

| Item                           |        | Specifications    |
|--------------------------------|--------|-------------------|
| Nominal Voltage                |        | 12V               |
| Nominal Capacity (20HR)        |        | 75Ah              |
| Reserve Capacity               |        | 128min            |
| Cold Cranking Amps@0°F (-18°C) |        | 600A              |
|                                | Length | 314mm(12.4inches) |
| Dimension                      | Width  | 174mm(6.85inches) |
|                                | Height | 190mm(7.48inches) |
| Approx Weight                  |        | 19.1kg(42.1lbs)   |
| Terminal                       |        | 1                 |
| Cell layout                    |        | 0                 |
| Hold-Down                      |        | B13               |
| Case                           |        | Black-PP Material |
| Cover                          |        | Black-PP Material |
| Handle                         |        | TS6               |

# **GENERAL FEATURES**

- ·High capacity and high CCA
- ·Long life
- •Advanced lead-calcium alloy technology, maintenance-free design
- •Patented venting system bring less water loss and prevent acid leakage
- •OE quality certification