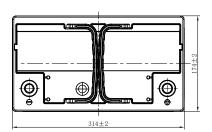

# **CHARACTERISTICS**

| Item                           |        | Specifications    |
|--------------------------------|--------|-------------------|
| Nominal Voltage                |        | 12V               |
| Nominal Capacity (20HR)        |        | 75Ah              |
| Reserve Capacity               |        | 128min            |
| Cold Cranking Amps@0°F (-18°C) |        | 600A              |
|                                | Length | 314mm(12.4inches) |
| Dimension                      | Width  | 174mm(6.85inches) |
|                                | Height | 190mm(7.48inches) |
| Approx Weight                  |        | 19.1kg(42.1lbs)   |
| Terminal                       |        | 1                 |
| Cell layout                    |        | 0                 |
| Hold-Down                      |        | B13               |
| Case                           |        | Black-PP Material |
| Cover                          |        | Black-PP Material |
| Handle                         |        | TS6               |