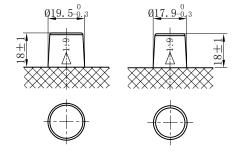

## **CHARACTERISTICS**

| Item                           |        | Specifications    |
|--------------------------------|--------|-------------------|
| Nominal Voltage                |        | 12V               |
| Nominal Capacity (20HR)        |        | 85Ah              |
| Reserve Capacity               |        | 148min            |
| Cold Cranking Amps@0°F (-18°C) |        | 820A              |
|                                | Length | 314mm(12.4inches) |
| Dimension                      | Width  | 174mm(6.85inches) |
|                                | Height | 190mm(7.48inches) |
| Approx Weight                  |        | 21.9kg(48.3lbs)   |
| Terminal                       |        | 1                 |
| Cell layout                    |        | 1                 |
| Hold-Down                      |        | B13               |
| Case                           |        | Black-PP Material |
| Cover                          |        | Black-PP Material |
| Handle                         |        | TS6               |