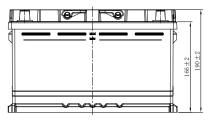

## **CHARACTERISTICS**

| Item                           |        | Specifications    |
|--------------------------------|--------|-------------------|
| Nominal Voltage                |        | 12V               |
| Nominal Capacity (20HR)        |        | 85Ah              |
| Reserve Capacity               |        | 148min            |
| Cold Cranking Amps@0°F (-18°C) |        | 820A              |
|                                | Length | 314mm(12.4inches) |
| Dimension                      | Width  | 174mm(6.85inches) |
|                                | Height | 190mm(7.48inches) |
| Approx Weight                  |        | 21.9kg(48.3lbs)   |
| Terminal                       |        | 1                 |
| Cell layout                    |        | 1                 |
| Hold-Down                      |        | B13               |
| Case                           |        | Black-PP Material |
| Cover                          |        | Black-PP Material |
| Handle                         |        | TS6               |