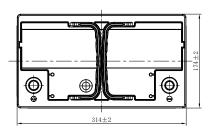

## **CHARACTERISTICS**

| Item                           |        | Specifications    |
|--------------------------------|--------|-------------------|
| Nominal Voltage                |        | 12V               |
| Nominal Capacity (20HR)        |        | 85Ah              |
| Reserve Capacity               |        | 148min            |
| Cold Cranking Amps@0°F (-18°C) |        | 820A              |
|                                | Length | 314mm(12.4inches) |
| Dimension                      | Width  | 174mm(6.85inches) |
|                                | Height | 190mm(7.48inches) |
| Approx Weight                  |        | 21.9kg(48.3lbs)   |
| Terminal                       |        | 1                 |
| Cell layout                    |        | 1                 |
| Hold-Down                      |        | B13               |
| Case                           |        | Black-PP Material |
| Cover                          |        | Black-PP Material |
| Handle                         |        | TS6               |