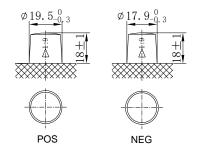

## **CHARACTERISTICS**

| Item                           |        | Specifications    |
|--------------------------------|--------|-------------------|
| Nominal Voltage                |        | 12V               |
| Nominal Capacity (20HR)        |        | 110Ah             |
| Reserve Capacity               |        | 201min            |
| Cold Cranking Amps@0°F (-18°C) |        | 850A              |
| Dimension                      | Length | 394mm(15.5inches) |
|                                | Width  | 175mm(6.89inches) |
|                                | Height | 190mm(7.48inches) |
| Approx Weight                  |        | 25.5kg(56.2lbs)   |
| Terminal                       |        | 1                 |
| Cell layout                    |        | 0                 |
| Hold-Down                      |        | B13               |
| Case                           |        | Black-PP Material |
| Cover                          |        | Black-PP Material |
| Handle                         |        | TS6               |