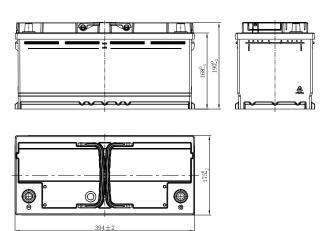

## **CHARACTERISTICS**

| Item                           |        | Specifications    |
|--------------------------------|--------|-------------------|
| Nominal Voltage                |        | 12V               |
| Nominal Capacity (20HR)        |        | 110Ah             |
| Reserve Capacity               |        | 201min            |
| Cold Cranking Amps@0°F (-18°C) |        | 850A              |
| Dimension                      | Length | 394mm(15.5inches) |
|                                | Width  | 175mm(6.89inches) |
|                                | Height | 190mm(7.48inches) |
| Approx Weight                  |        | 25.5kg(56.2lbs)   |
| Terminal                       |        | 1                 |
| Cell layout                    |        | 0                 |
| Hold-Down                      |        | B13               |
| Case                           |        | Black-PP Material |
| Cover                          |        | Black-PP Material |
| Handle                         |        | TS6               |