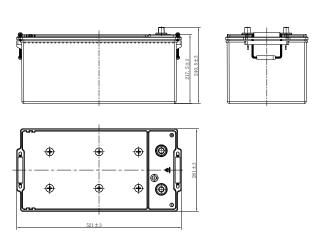

## **CHARACTERISTICS**

| Item                           |        | Specifications      |
|--------------------------------|--------|---------------------|
| Nominal Voltage                |        | 12V                 |
| Nominal Capacity (20HR)        |        | 165Ah               |
| Reserve Capacity               |        | 324min              |
| Cold Cranking Amps@0°F (-18°C) |        | 900A                |
|                                | Length | 521mm(20.5inches)   |
| Dimension                      | Width  | 261mm(10.3inches)   |
|                                | Height | 240.5mm(9.47inches) |
| Approx Weight                  |        | 50.5kg(111.3lbs)    |
| Terminal                       |        | 1                   |
| Cell layout                    |        | 4                   |
| Hold-Down                      |        | В0                  |
| Case                           |        | Black-PP Material   |
| Cover                          |        | Black-PP Material   |
| Handle                         |        | TS8                 |