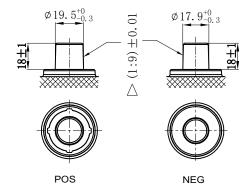

## **CHARACTERISTICS**

| Item                           |        | Specifications      |
|--------------------------------|--------|---------------------|
| Nominal Voltage                |        | 12V                 |
| Nominal Capacity (20HR)        |        | 165Ah               |
| Reserve Capacity               |        | 324min              |
| Cold Cranking Amps@0°F (-18°C) |        | 900A                |
|                                | Length | 521mm(20.5inches)   |
| Dimension                      | Width  | 261mm(10.3inches)   |
|                                | Height | 240.5mm(9.47inches) |
| Approx Weight                  |        | 50.5kg(111.3lbs)    |
| Terminal                       |        | 1                   |
| Cell layout                    |        | 4                   |
| Hold-Down                      |        | В0                  |
| Case                           |        | Black-PP Material   |
| Cover                          |        | Black-PP Material   |
| Handle                         |        | TS8                 |